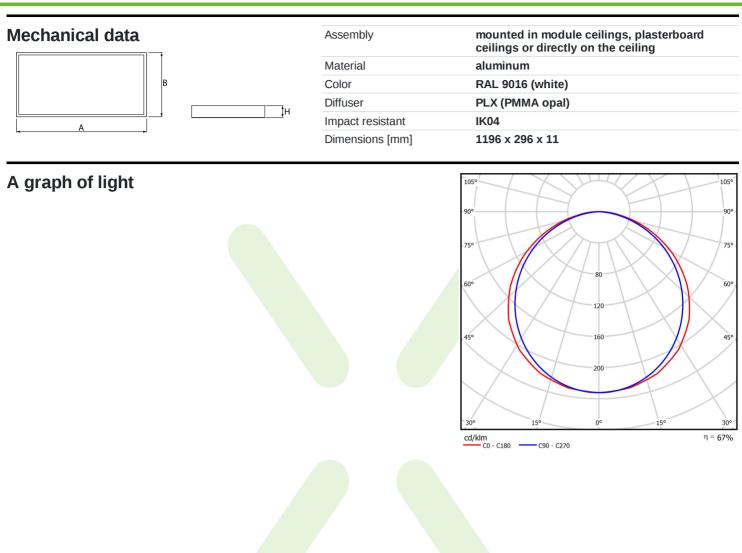

| Light source                              | LED                                       |
|-------------------------------------------|-------------------------------------------|
| Luminous flux LED [Im]                    | 3450                                      |
| LED power [W]                             | 19,3                                      |
| Luminaire luminous flux [lm]              | 2329                                      |
| Power of luminaire [W]                    | 21                                        |
| Luminaire's light efficiency [lm/W]       | 110,9                                     |
| Color of the light [K]                    | 3000                                      |
| CRI                                       | >80                                       |
| SDCM (LED sources)                        | 3                                         |
| Beam angle [°]                            | (C0-C180) / (C90-C270) - 117° /<br>110,8° |
| Photobiological risk class (IEC/EN 62471) | RG0                                       |
| Protection against electric shock         | II                                        |
| Protection degree                         | IP20/44                                   |
| Voltage                                   | 220240 V, 5060 Hz                         |
| Lifetime of LED sources [h]               | 63000 (1) / 53000 (2)                     |
| Lx/By                                     | L70/B50 (1) / L80/B10 (2)                 |
| Operating temperature range [°C]          | 5 ÷ 30                                    |
| Driver                                    | standard on/off (E)                       |
| Power factor cos φ                        | >0,95                                     |
| Circuit load capacity                     | 20 (B10), 30 (B16), 33 (C10), 53 (C16)    |
|                                           |                                           |