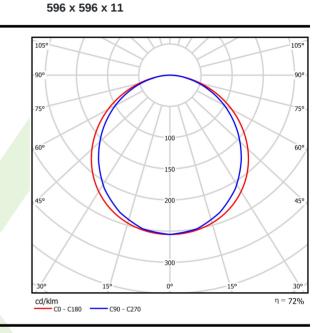

## light and electrical data

| Light source                              | LED                                         |
|-------------------------------------------|---------------------------------------------|
| Luminous flux LED [lm]                    | 9274                                        |
| LED power [W]                             | 55                                          |
| Luminaire luminous flux [lm]              | 6714                                        |
| Power of luminaire [W]                    | 65                                          |
| Luminaire's light efficiency [lm/W]       | 103,3                                       |
| Color of the light [K]                    | 4000                                        |
| CRI                                       | >80                                         |
| SDCM (LED sources)                        | 3                                           |
| Beam angle [°]                            | (C0-C180) / (C90-C270) - 115,4° /<br>107,6° |
| Photobiological risk class (IEC/EN 62471) | RG0                                         |
| Protection against electric shock         | II                                          |
| Protection degree                         | IP20/44                                     |
| Voltage                                   | 220240 V, 5060 Hz                           |
| Lifetime of LED sources [h]               | 70000 (1) / 56000 (2)                       |
| Lx/By                                     | L70/B10 (1) / L80/B10 (2)                   |
| Operating temperature range [°C]          | 5 ÷ 30                                      |
| Driver                                    | standard on/off (E)                         |
| Power factor $\cos \phi$                  | >0,95                                       |
| Circuit load capacity                     | 16 (B10), 28 (B16), 26(C10), 46 (C16)       |
|                                           |                                             |

# A graph of light