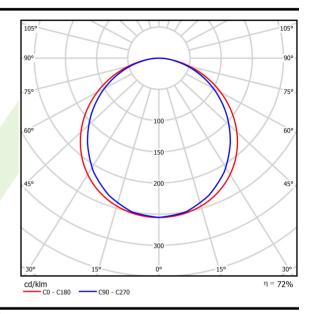

# Light and electrical data

| Light source                              | LED                                         |
|-------------------------------------------|---------------------------------------------|
| Luminous flux LED [lm]                    | 7868                                        |
|                                           |                                             |
| LED power [W]                             | 65                                          |
| Luminaire luminous flux [lm]              | 5696                                        |
| Power of luminaire [W]                    | 77                                          |
| Luminaire's light efficiency [lm/W]       | 74                                          |
| Color of the light [K]                    | 4000                                        |
| CRI                                       | >90                                         |
| SDCM (LED sources)                        | 3                                           |
| Beam angle [°]                            | (C0-C180) / (C90-C270) - 115,4° /<br>107,6° |
| Photobiological risk class (IEC/EN 62471) | RG0                                         |
| Protection against electric shock         | II                                          |
| Protection degree                         | IP20/44                                     |
| Voltage                                   | 220240 V, 5060 Hz                           |
| Lifetime of LED sources [h]               | 70000 (1) / 56000 (2)                       |
| Lx/By                                     | L70/B10 (1) / L80/B10 (2)                   |
| Operating temperature range [°C]          | 5 ÷ 30                                      |
| Driver                                    | standard on/off (E)                         |
| Power factor cos φ                        | >0,95                                       |
| Circuit load capacity                     | 22 (B10), 35 (B16), 37 (C10), 59 (C16)      |

# A graph of light