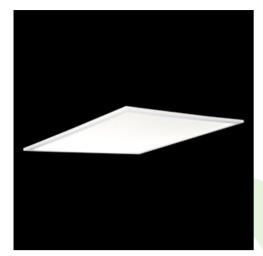

# **Description**

Modern LED panel for installation in suspended ceilings or directly on the ceiling. Equipped with the highly efficient LED sources. Luminary body made from aluminum. PMMA opal diffuser. Colour of luminary - white. Luminary dedicated for the public use structure like offices, conference rooms, classrooms, lecture halls etc.

### Mechanical data

| Assembly         | mounted in module ceilings, plasterboard ceilings or directly on the ceiling |
|------------------|------------------------------------------------------------------------------|
| Material         | aluminum                                                                     |
| Color            | RAL 9016 (white)                                                             |
| Diffuser         | PLX (PMMA opal)                                                              |
| Impact resistant | IK04                                                                         |
| Weight [kg]      | 3,61                                                                         |
| Dimensions [mm]  | 596 x 596 x 11                                                               |