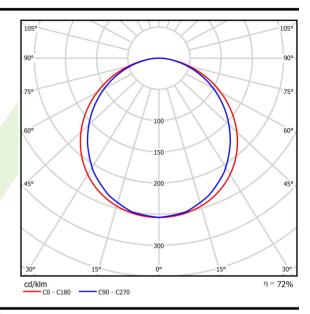

# Light and electrical data

| Light source                              | LED                                         |
|-------------------------------------------|---------------------------------------------|
| Luminous flux LED [lm]                    | 6508                                        |
|                                           |                                             |
| LED power [W]                             | 40,5                                        |
| Luminaire luminous flux [lm]              | 4712                                        |
| Power of luminaire [W]                    | 45,6                                        |
| Luminaire's light efficiency [lm/W]       | 103,3                                       |
| Color of the light [K]                    | 4000                                        |
| CRI                                       | >80                                         |
| SDCM (LED sources)                        | 3                                           |
| Beam angle [°]                            | (C0-C180) / (C90-C270) - 115,4° /<br>107,6° |
| Photobiological risk class (IEC/EN 62471) | RG0                                         |
| Protection against electric shock         | II                                          |
| Protection degree                         | IP20/44                                     |
| Voltage                                   | 220240 V, 5060 Hz                           |
| Lifetime of LED sources [h]               | 63000 (1) / 53000 (2)                       |
| Lx/By                                     | L70/B50 (1) / L80/B10 (2)                   |
| Operating temperature range [°C]          | 5 ÷ 30                                      |
| Driver                                    | standard on/off (E)                         |
| Power factor cos φ                        | >0,95                                       |
| Circuit load capacity                     | 22 (B10), 35 (B16), 37 (C10), 59 (C16)      |

# A graph of light