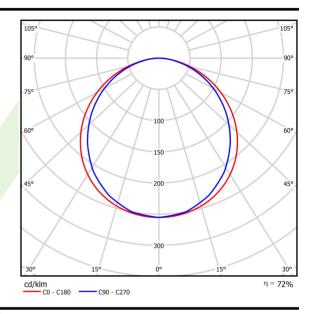

## Light and electrical data

| Light source                              | LED                                         |
|-------------------------------------------|---------------------------------------------|
| Luminous flux LED [lm]                    | 6147                                        |
|                                           | <del></del>                                 |
| LED power [W]                             | 40,5                                        |
| Luminaire luminous flux [lm]              | 4450                                        |
| Power of luminaire [W]                    | 45,6                                        |
| Luminaire's light efficiency [lm/W]       | 97,6                                        |
| Color of the light [K]                    | 3000                                        |
| CRI                                       | >80                                         |
| SDCM (LED sources)                        | 3                                           |
| Beam angle [°]                            | (C0-C180) / (C90-C270) - 115,4° /<br>107,6° |
| Photobiological risk class (IEC/EN 62471) | RG0                                         |
| Protection against electric shock         | II                                          |
| Protection degree                         | IP20/44                                     |
| Voltage                                   | 220240 V, 5060 Hz                           |
| Lifetime of LED sources [h]               | 63000 (1) / 53000 (2)                       |
| Lx/By                                     | L70/B50 (1) / L80/B10 (2)                   |
| Operating temperature range [°C]          | 5 ÷ 30                                      |
| Driver                                    | DIM DALI (EDD)                              |
| Power factor cos φ                        | >0,95                                       |
| Circuit load capacity                     | 12 (B10), 20 (B16), 20 (C10), 32 (C16)      |

# A graph of light