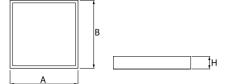

#### Mechanical data

| Assembly         | mounted in module ceilings, plasterboard ceilings or directly on the ceiling |
|------------------|------------------------------------------------------------------------------|
| Material         | aluminum                                                                     |
| Color            | RAL 9016 (white)                                                             |
| Diffuser         | PLX (PMMA opal)                                                              |
| Impact resistant | IK04                                                                         |
| Weight [kg]      | 3,61                                                                         |
| Dimensions [mm]  | 596 x 596 x 11                                                               |