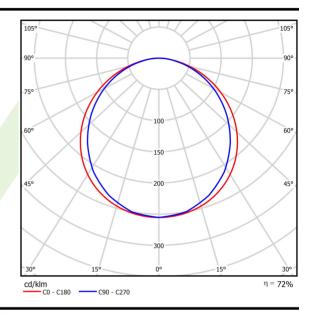

## Light and electrical data

| Light course                              | LED                                                |
|-------------------------------------------|----------------------------------------------------|
| Light source                              |                                                    |
| Luminous flux LED [lm]                    | 6147                                               |
| LED power [W]                             | 40,5                                               |
| Luminaire luminous flux [lm]              | 4450                                               |
| Power of luminaire [W]                    | 45,6                                               |
| Luminaire's light efficiency [lm/W]       | 97,6                                               |
| Color of the light [K]                    | 3000                                               |
| CRI                                       | >80                                                |
| SDCM (LED sources)                        | 3                                                  |
| Beam angle [°]                            | (C0-C180) / (C90-C270) - 115,4° /<br>107,6°        |
| Photobiological risk class (IEC/EN 62471) | RG0                                                |
| Protection against electric shock         | II                                                 |
| Protection degree                         | IP20/44                                            |
| Voltage                                   | 220240 V, 5060 Hz                                  |
|                                           |                                                    |
| Lifetime of LED sources [h]               | 63000 (1) / 53000 (2)                              |
| Lx/By                                     | 63000 (1) / 53000 (2)<br>L70/B50 (1) / L80/B10 (2) |
|                                           |                                                    |
| Lx/By                                     | L70/B50 (1) / L80/B10 (2)                          |
| Lx/By Operating temperature range [°C]    | L70/B50 (1) / L80/B10 (2)<br>5 ÷ 30                |

# A graph of light