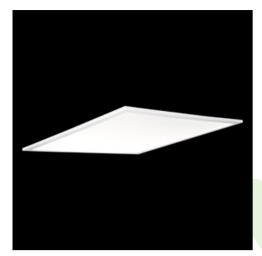

# **Description**

Modern LED panel for installation in suspended ceilings or directly on the ceiling. Equipped with the highly efficient LED sources. Luminary body made from aluminum. PMMA opal diffuser. Colour of luminary - white. Luminary dedicated for the public use structure like offices, conference rooms, classrooms, lecture halls etc.

### Mechanical data

| Assembly         | mounted in module ceilings, plasterboard ceilings or directly on the ceiling |
|------------------|------------------------------------------------------------------------------|
| Material         | aluminum                                                                     |
| Color            | RAL 9016 (white)                                                             |
| Diffuser         | PLX (PMMA opal)                                                              |
| Impact resistant | IK04                                                                         |
| Weight [kg]      | 3,61                                                                         |
| Dimensions [mm]  | 596 x 596 x 11                                                               |