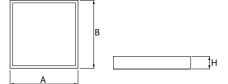

### Mechanical data

| Assembly         | mounted in module ceilings, plasterboard ceilings or directly on the ceiling |
|------------------|------------------------------------------------------------------------------|
| Material         | aluminum                                                                     |
| Color            | RAL 9016 (white)                                                             |
| Diffuser         | PLX (PMMA opal)                                                              |
| Impact resistant | IK04                                                                         |
| Weight [kg]      | 3,61                                                                         |
| Dimensions [mm]  | 596 x 596 x 11                                                               |