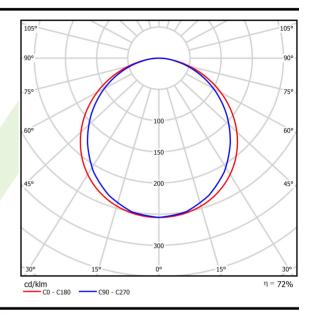

# Light and electrical data

| Light source                              | LED                                         |
|-------------------------------------------|---------------------------------------------|
| Luminous flux LED [lm]                    | 4811                                        |
| LED power [W]                             | 27                                          |
| Luminaire luminous flux [lm]              | 3483                                        |
| Power of luminaire [W]                    | 29,3                                        |
| Luminaire's light efficiency [lm/W]       | 118,9                                       |
| Color of the light [K]                    | 3000                                        |
| CRI                                       | >80                                         |
| SDCM (LED sources)                        | 3                                           |
| Beam angle [°]                            | (C0-C180) / (C90-C270) - 115,4° /<br>107,6° |
| Photobiological risk class (IEC/EN 62471) | RG0                                         |
| Protection against electric shock         | II                                          |
| Protection degree                         | IP20/44                                     |
| Voltage                                   | 220240 V, 5060 Hz                           |
| Lifetime of LED sources [h]               | 63000 (1) / 53000 (2)                       |
| Lx/By                                     | L70/B50 (1) / L80/B10 (2)                   |
| Operating temperature range [°C]          | 5 ÷ 30                                      |
| Driver                                    | standard on/off (E)                         |
| Power factor cos φ                        | >0,95                                       |
| Circuit load capacity                     | 39 (B10), 62 (B16), 65 (C10), 104<br>(C16)  |

# A graph of light