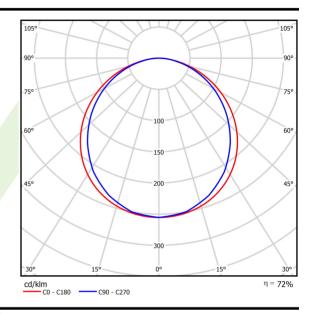

## Light and electrical data

| Light course                              | LED                                         |
|-------------------------------------------|---------------------------------------------|
| Light source                              | LED                                         |
| Luminous flux LED [lm]                    | 3653                                        |
| LED power [W]                             | 19,3                                        |
| Luminaire luminous flux [lm]              | 2645                                        |
| Power of luminaire [W]                    | 21                                          |
| Luminaire's light efficiency [lm/W]       | 126                                         |
| Color of the light [K]                    | 4000                                        |
| CRI                                       | >80                                         |
| SDCM (LED sources)                        | 3                                           |
| Beam angle [°]                            | (C0-C180) / (C90-C270) - 115,4° /<br>107,6° |
| Photobiological risk class (IEC/EN 62471) | RG0                                         |
| Protection against electric shock         | II                                          |
| Protection degree                         | IP20/44                                     |
| Voltage                                   | 220240 V, 5060 Hz                           |
| Lifetime of LED sources [h]               | 63000 (1) / 53000 (2)                       |
|                                           |                                             |
| Lx/By                                     | L70/B50 (1) / L80/B10 (2)                   |
| Lx/By Operating temperature range [°C]    | L70/B50 (1) / L80/B10 (2)<br>5 ÷ 30         |
| ,                                         | . , , ,                                     |
| Operating temperature range [°C]          | 5 ÷ 30                                      |

# A graph of light