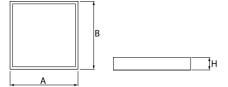

#### Mechanical data

| Assembly         | mounted in module ceilings, plasterboard ceilings or directly on the ceiling |
|------------------|------------------------------------------------------------------------------|
| Material         | aluminum                                                                     |
| Color            | RAL 9016 (white)                                                             |
| Diffuser         | PLX (PMMA opal)                                                              |
| Impact resistant | IK04                                                                         |
| Weight [kg]      | 3,5                                                                          |
| Dimensions [mm]  | 596 x 596 x 11                                                               |