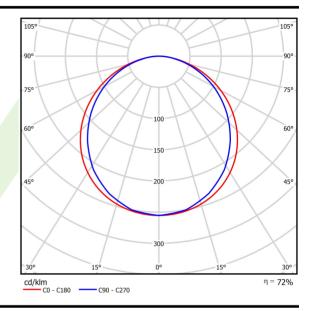

## Light and electrical data

| Light source                              | LED                                         |
|-------------------------------------------|---------------------------------------------|
| Luminous flux LED [lm]                    | 3653                                        |
|                                           |                                             |
| LED power [W]                             | 19,3                                        |
| Luminaire luminous flux [lm]              | 2645                                        |
| Power of luminaire [W]                    | 21                                          |
| Luminaire's light efficiency [lm/W]       | 126                                         |
| Color of the light [K]                    | 4000                                        |
| CRI                                       | >80                                         |
| SDCM (LED sources)                        | 3                                           |
| Beam angle [°]                            | (C0-C180) / (C90-C270) - 115,4° /<br>107,6° |
| Photobiological risk class (IEC/EN 62471) | RG0                                         |
| Protection against electric shock         | II                                          |
| Protection degree                         | IP20/44                                     |
| Voltage                                   | 220240 V, 5060 Hz                           |
| Lifetime of LED sources [h]               | 63000 (1) / 53000 (2)                       |
| Lx/By                                     | L70/B50 (1) / L80/B10 (2)                   |
| Operating temperature range [°C]          | 5 ÷ 30                                      |
| Driver                                    | standard on/off (E)                         |
|                                           |                                             |
| Power factor cos φ                        | >0,95                                       |