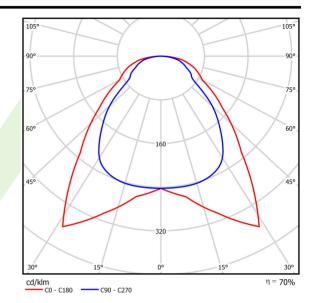

## A graph of light

## Light and electrical data

| Light source                              | LED                                       |
|-------------------------------------------|-------------------------------------------|
| Luminous flux LED [lm]                    | 9839                                      |
| LED power [W]                             | 53,1                                      |
| Luminaire luminous flux [lm]              | 6936                                      |
| Power of luminaire [W]                    | 59                                        |
| Luminaire's light efficiency [lm/W]       | 117,6                                     |
| Color of the light [K]                    | 4000                                      |
| CRI                                       | >80                                       |
| SDCM (LED sources)                        | 3                                         |
| Beam angle [°]                            | (C0-C180) / (C90-C270) - 91,8° /<br>94,4° |
| Photobiological risk class (IEC/EN 62471) | RG0                                       |
| Protection against electric shock         | II                                        |
| Protection degree                         | IP20/44                                   |
| Voltage                                   | 220240 V, 5060 Hz                         |
| Lifetime of LED sources [h]               | 100000 (1) / 80000 (2)                    |
| Lx/By                                     | L70/B50 (1) / L80/B10 (2)                 |
| Operating temperature range [°C]          | 5 ÷ 30                                    |
| Driver                                    | DIM DALI (EDD)                            |
| Power factor cos φ                        | >0,98                                     |
| Circuit load capacity                     | 10 (B10), 16 (B16), 16(C10), 26 (C16)     |