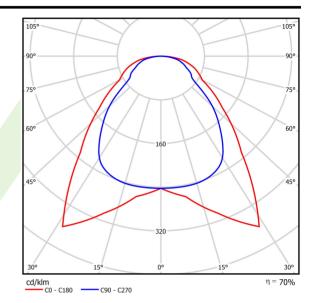

## Light and electrical data

| Light source                              | LED                                       |
|-------------------------------------------|-------------------------------------------|
| Luminous flux LED [lm]                    | 9839                                      |
| LED power [W]                             | 53,1                                      |
| Luminaire luminous flux [lm]              | 6936                                      |
| Power of luminaire [W]                    | 59                                        |
| Luminaire's light efficiency [lm/W]       | 117,6                                     |
| Color of the light [K]                    | 4000                                      |
| CRI                                       | >80                                       |
| SDCM (LED sources)                        | 3                                         |
| Beam angle [°]                            | (C0-C180) / (C90-C270) - 91,8° /<br>94,4° |
| Photobiological risk class (IEC/EN 62471) | RG0                                       |
| Protection against electric shock         | II                                        |
| Protection degree                         | IP20/44                                   |
| Voltage                                   | 220240 V, 5060 Hz                         |
| Lifetime of LED sources [h]               | 100000 (1) / 80000 (2)                    |
| Lx/By                                     | L70/B50 (1) / L80/B10 (2)                 |
| Operating temperature range [°C]          | 5 ÷ 30                                    |
| Driver                                    | standard on/off (E)                       |
| Power factor cos φ                        | >0,95                                     |
| Circuit load capacity                     | 5 (B10), 10 (B16), 10 (C10), 20 (C16)     |

## A graph of light