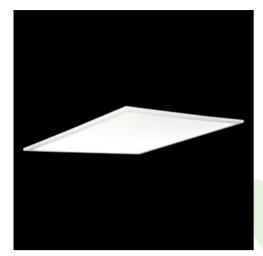

## **Description**

Modern LED panel for installation in suspended ceilings or directly on the ceiling. Equipped with the highly efficient LED sources. Luminary body made from aluminum. PMMA opal diffuser. Colour of luminary - white. Luminary dedicated for the public use structure like offices, conference rooms, classrooms, lecture halls etc.

| Mechanical data                                    | Assembly         | mounted in module ceilings, plasterboard ceilings or directly on the ceiling |
|----------------------------------------------------|------------------|------------------------------------------------------------------------------|
|                                                    | Material         | aluminum                                                                     |
| В                                                  | Color            | RAL 9016 (white)                                                             |
|                                                    | Diffuser         | Micro-PRM (micro-prismatic diffuser PMMA)                                    |
| Δ                                                  | Impact resistant | IK04                                                                         |
| l <del>a                                    </del> | Weight [kg]      | 3,61                                                                         |
|                                                    | Dimensions [mm]  | 1196 x 296 x 11                                                              |