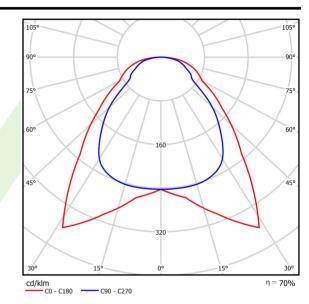

## Light and electrical data

| Light source                              | LED                                    |
|-------------------------------------------|----------------------------------------|
| Luminous flux LED [lm]                    | 6508                                   |
| LED power [W]                             | 44,1                                   |
| Luminaire luminous flux [lm]              | 4588                                   |
| Power of luminaire [W]                    | 46                                     |
| Luminaire's light efficiency [lm/W]       | 99,7                                   |
| Color of the light [K]                    | 4000                                   |
| CRI                                       | >80                                    |
| SDCM (LED sources)                        | 3                                      |
| Beam angle [°]                            | (C0-C180) / (C90-C270) - 91,8° / 94,4° |
| Photobiological risk class (IEC/EN 62471) | RG0                                    |
| Protection against electric shock         | II                                     |
| Protection degree                         | IP20/44                                |
| Voltage                                   | 220240 V, 5060 Hz                      |
| Lifetime of LED sources [h]               | 63000 (1) / 53000 (2)                  |
| Lx/By                                     | L70/B50 (1) / L80/B10 (2)              |
| Operating temperature range [°C]          | 5 ÷ 30                                 |
| Driver                                    | standard on/off (E)                    |
| Power factor cos φ                        | >0,95                                  |
| Circuit load capacity                     | 22 (B10), 35 (B16), 37 (C10), 59 (C16) |

## A graph of light