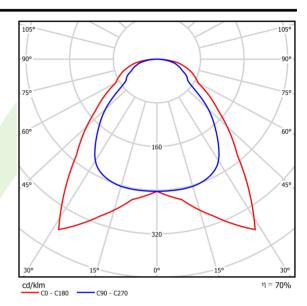

## A graph of light

## Light and electrical data

| Light source                              | LED                                       |
|-------------------------------------------|-------------------------------------------|
| Luminous flux LED [lm]                    | 6147                                      |
| LED power [W]                             | 44,1                                      |
| Luminaire luminous flux [lm]              | 4334                                      |
| Power of luminaire [W]                    | 46                                        |
| Luminaire's light efficiency [lm/W]       | 94,2                                      |
| Color of the light [K]                    | 3000                                      |
| CRI                                       | >80                                       |
| SDCM (LED sources)                        | 3                                         |
| Beam angle [°]                            | (C0-C180) / (C90-C270) - 91,8° / 94,4°    |
| Photobiological risk class (IEC/EN 62471) | RG0                                       |
| Protection against electric shock         | II                                        |
| Protection degree                         | IP20/44                                   |
| Voltage                                   | 220240 V, 5060 Hz                         |
| Lifetime of LED sources [h]               | 63000 (1) / 53000 (2)                     |
| Lx/By                                     | L70/B50 (1) / L80/B10 (2)                 |
| Operating temperature range [°C]          | 5 ÷ 30                                    |
| Driver                                    | standard on/off (E)                       |
| Power factor cos φ                        | >0,95                                     |
| Circuit load capacity                     | 22 (B10), 35 (B16), 37 (C10), 59<br>(C16) |