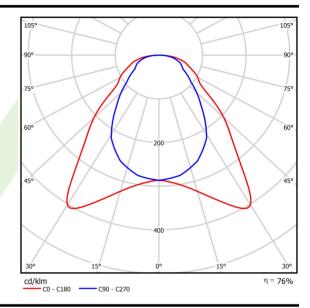

## Light and electrical data

| Light source                              | LED                                       |
|-------------------------------------------|-------------------------------------------|
| Luminous flux LED [lm]                    | 5095                                      |
| LED power [W]                             | 27                                        |
| Luminaire luminous flux [lm]              | 3857                                      |
| Power of luminaire [W]                    | 29,3                                      |
| Luminaire's light efficiency [lm/W]       | 131,6                                     |
| Color of the light [K]                    | 4000                                      |
| CRI                                       | >80                                       |
| SDCM (LED sources)                        | 3                                         |
| Beam angle [°]                            | (C0-C180) / (C90-C270) - 93° / 82,6°      |
| Photobiological risk class (IEC/EN 62471) | RG0                                       |
| Protection against electric shock         | II                                        |
| Protection degree                         | IP20/44                                   |
| Voltage                                   | 220240 V, 5060 Hz                         |
| Lifetime of LED sources [h]               | 63000 (1) / 53000 (2)                     |
| Lx/By                                     | L70/B50 (1) / L80/B10 (2)                 |
| Operating temperature range [°C]          | 5 ÷ 30                                    |
| Driver                                    | DIM DALI (EDD)                            |
| Power factor cos φ                        | >0,95                                     |
| Circuit load capacity                     | 20 (B10), 30 (B16), 32 (C10), 52<br>(C16) |