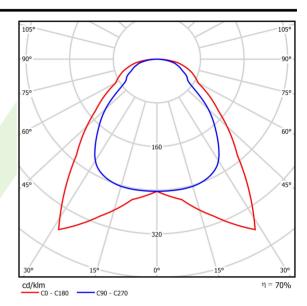

## A graph of light

## Light and electrical data

| Light source                              | LED                                       |
|-------------------------------------------|-------------------------------------------|
| Luminous flux LED [lm]                    | 3653                                      |
| LED power [W]                             | 19,3                                      |
| Luminaire luminous flux [lm]              | 2575                                      |
| Power of luminaire [W]                    | 21                                        |
| Luminaire's light efficiency [lm/W]       | 122,6                                     |
| Color of the light [K]                    | 4000                                      |
| CRI                                       | >80                                       |
| SDCM (LED sources)                        | 3                                         |
| Beam angle [°]                            | (C0-C180) / (C90-C270) - 91,8° / 94,4°    |
| Photobiological risk class (IEC/EN 62471) | RG0                                       |
| Protection against electric shock         | II                                        |
| Protection degree                         | IP20/44                                   |
| Voltage                                   | 220240 V, 5060 Hz                         |
| Lifetime of LED sources [h]               | 63000 (1) / 53000 (2)                     |
| Lx/By                                     | L70/B50 (1) / L80/B10 (2)                 |
| Operating temperature range [°C]          | 5 ÷ 30                                    |
| Driver                                    | standard on/off (E)                       |
| Power factor $\cos \phi$                  | >0,95                                     |
| Circuit load capacity                     | 20 (B10), 30 (B16), 33 (C10), 53<br>(C16) |