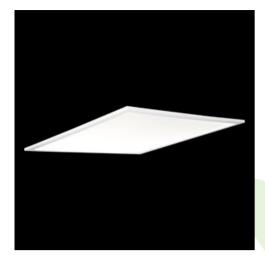

## **Description**

Modern LED panel for installation in suspended ceilings or directly on the ceiling. Equipped with the highly efficient LED sources. Luminary body made from aluminum. PMMA opal diffuser. Colour of luminary - white. Luminary dedicated for the public use structure like offices, conference rooms, classrooms, lecture halls etc.

| Mechanical data | Assembly         | mounted in module ceilings, plasterboard ceilings or directly on the ceiling |
|-----------------|------------------|------------------------------------------------------------------------------|
|                 | Material         | aluminum                                                                     |
| В               | Color            | RAL 9016 (white)                                                             |
|                 | Diffuser         | Micro-PRM (micro-prismatic diffuser PMMA)                                    |
| Δ               | Impact resistant | IK04                                                                         |
|                 | Weight [kg]      | 3,66                                                                         |
|                 | Dimensions [mm]  | 1196 x 296 x 11                                                              |