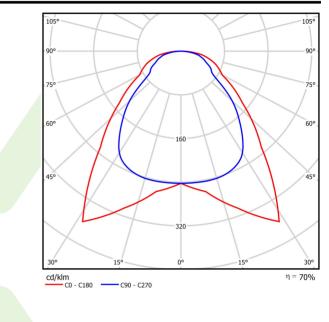

| Luminaire iuminous nux [im]               | 2432                                      |
|-------------------------------------------|-------------------------------------------|
| Power of luminaire [W]                    | 21                                        |
| Luminaire's light efficiency [lm/W]       | 115,8                                     |
| Color of the light [K]                    | 3000                                      |
| CRI                                       | >80                                       |
| SDCM (LED sources)                        | 3                                         |
| Beam angle [°]                            | (C0-C180) / (C90-C270) - 91,8° / 94,4°    |
| Photobiological risk class (IEC/EN 62471) | RG0                                       |
| Protection against electric shock         | II                                        |
| Protection degree                         | IP20/44                                   |
| Voltage                                   | 220240 V, 5060 Hz                         |
| Lifetime of LED sources [h]               | 63000 (1) / 53000 (2)                     |
| Lx/By                                     | L70/B50 (1) / L80/B10 (2)                 |
| Operating temperature range [°C]          | 5 ÷ 30                                    |
| Driver                                    | standard on/off (E)                       |
| Power factor cos φ                        | >0,95                                     |
| Circuit load capacity                     | 20 (B10), 30 (B16), 33 (C10), 53<br>(C16) |

## A graph of light