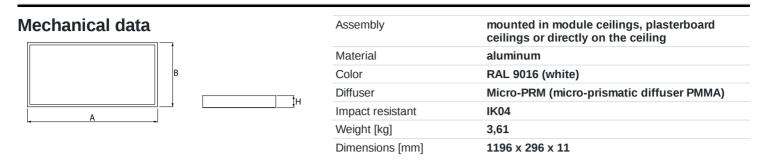

| Product information       | Category Rec                   | cessed luminaires                                                                                                                                                                                                                                                                                                                                                                                                                                                                                                                                                                                                                                                                                                                                                                                                                                                                                                     |
|---------------------------|--------------------------------|-----------------------------------------------------------------------------------------------------------------------------------------------------------------------------------------------------------------------------------------------------------------------------------------------------------------------------------------------------------------------------------------------------------------------------------------------------------------------------------------------------------------------------------------------------------------------------------------------------------------------------------------------------------------------------------------------------------------------------------------------------------------------------------------------------------------------------------------------------------------------------------------------------------------------|
|                           | Family EUF                     | ROPANEL LED                                                                                                                                                                                                                                                                                                                                                                                                                                                                                                                                                                                                                                                                                                                                                                                                                                                                                                           |
|                           | Name EUF                       | ROPANEL LED 3800 MICRO-PRM E 34 IP20/44 830 1200X300                                                                                                                                                                                                                                                                                                                                                                                                                                                                                                                                                                                                                                                                                                                                                                                                                                                                  |
|                           | Index 19.4                     | 4099.2111.34                                                                                                                                                                                                                                                                                                                                                                                                                                                                                                                                                                                                                                                                                                                                                                                                                                                                                                          |
|                           |                                | Image: CE Image |
|                           |                                |                                                                                                                                                                                                                                                                                                                                                                                                                                                                                                                                                                                                                                                                                                                                                                                                                                                                                                                       |
| Light and electrical data | Light source                   | LED                                                                                                                                                                                                                                                                                                                                                                                                                                                                                                                                                                                                                                                                                                                                                                                                                                                                                                                   |
| Light and electrical data | Light source                   |                                                                                                                                                                                                                                                                                                                                                                                                                                                                                                                                                                                                                                                                                                                                                                                                                                                                                                                       |
| Light and electrical data |                                | LED [lm] 3450                                                                                                                                                                                                                                                                                                                                                                                                                                                                                                                                                                                                                                                                                                                                                                                                                                                                                                         |
| Light and electrical data | Luminous flux                  | LED [lm]     3450       /]     19,3                                                                                                                                                                                                                                                                                                                                                                                                                                                                                                                                                                                                                                                                                                                                                                                                                                                                                   |
| Light and electrical data | Luminous flux<br>LED power [W] | LED [Im] 3450   /] 19,3   ninous flux [Im] 2432                                                                                                                                                                                                                                                                                                                                                                                                                                                                                                                                                                                                                                                                                                                                                                                                                                                                       |

| Luminaire iuminous nux [im]               | 2432                                      |
|-------------------------------------------|-------------------------------------------|
| Power of luminaire [W]                    | 21                                        |
| Luminaire's light efficiency [lm/W]       | 115,8                                     |
| Color of the light [K]                    | 3000                                      |
| CRI                                       | >80                                       |
| SDCM (LED sources)                        | 3                                         |
| Beam angle [°]                            | (C0-C180) / (C90-C270) - 91,8° / 94,4°    |
| Photobiological risk class (IEC/EN 62471) | RG0                                       |
| Protection against electric shock         | II                                        |
| Protection degree                         | IP20/44                                   |
| Voltage                                   | 220240 V, 5060 Hz                         |
| Lifetime of LED sources [h]               | 63000 (1) / 53000 (2)                     |
| Lx/By                                     | L70/B50 (1) / L80/B10 (2)                 |
| Operating temperature range [°C]          | 5 ÷ 30                                    |
| Driver                                    | standard on/off (E)                       |
| Power factor cos φ                        | >0,95                                     |
| Circuit load capacity                     | 20 (B10), 30 (B16), 33 (C10), 53<br>(C16) |