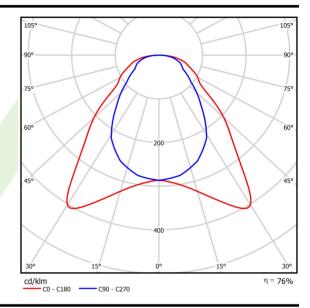

## Light and electrical data

| Light source                              | LED                                   |
|-------------------------------------------|---------------------------------------|
|                                           |                                       |
| Luminous flux LED [lm]                    | 9274                                  |
| LED power [W]                             | 55                                    |
| Luminaire luminous flux [lm]              | 7020                                  |
| Power of luminaire [W]                    | 65                                    |
| Luminaire's light efficiency [lm/W]       | 108                                   |
| Color of the light [K]                    | 4000                                  |
| CRI                                       | >80                                   |
| SDCM (LED sources)                        | 3                                     |
| Beam angle [°]                            | (C0-C180) / (C90-C270) - 93° / 82,6°  |
| Photobiological risk class (IEC/EN 62471) | RG0                                   |
| Protection against electric shock         | II                                    |
| Protection degree                         | IP20/44                               |
| Voltage                                   | 220240 V, 5060 Hz                     |
| Lifetime of LED sources [h]               | 70000 (1) / 56000 (2)                 |
| Lx/By                                     | L70/B10 (1) / L80/B10 (2)             |
| Operating temperature range [°C]          | 5 ÷ 30                                |
| Driver                                    | DIM DALI (EDD)                        |
| Power factor cos φ                        | >0,95                                 |
| Circuit load capacity                     | 10 (B10), 16 (B16), 16(C10), 26 (C16) |

# A graph of light