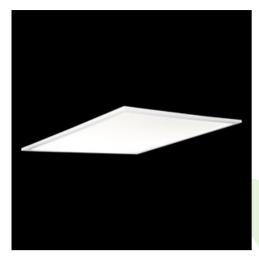

### **Description**

Modern LED panel for installation in suspended ceilings or directly on the ceiling. Equipped with the highly efficient LED sources. Luminary body made from aluminum. PMMA opal diffuser. Colour of luminary - white. Luminary dedicated for the public use structure like offices, conference rooms, classrooms, lecture halls etc.

#### Mechanical data

| Assembly         | mounted in module ceilings, plasterboard ceilings or directly on the ceiling |
|------------------|------------------------------------------------------------------------------|
| Material         | aluminum                                                                     |
| Color            | RAL 9016 (white)                                                             |
| Diffuser         | Micro-PRM (micro-prismatic diffuser PMMA)                                    |
| Impact resistant | IK04                                                                         |
| Weight [kg]      | 3,61                                                                         |
| Dimensions [mm]  | 596 x 596 x 11                                                               |