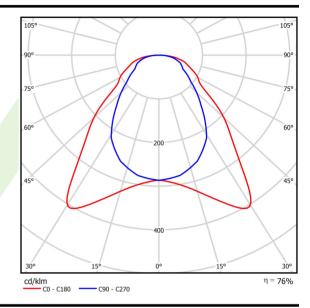

## Light and electrical data

| Light source                              | LED                                       |
|-------------------------------------------|-------------------------------------------|
| Luminous flux LED [lm]                    | 7868                                      |
| LED power [W]                             | 65                                        |
| Luminaire luminous flux [lm]              | 5956                                      |
| Power of luminaire [W]                    | 77                                        |
| Luminaire's light efficiency [lm/W]       | 77,4                                      |
| Color of the light [K]                    | 4000                                      |
| CRI                                       | >90                                       |
| SDCM (LED sources)                        | 3                                         |
| Beam angle [°]                            | (C0-C180) / (C90-C270) - 93° / 82,6°      |
| Photobiological risk class (IEC/EN 62471) | RG0                                       |
| Protection against electric shock         | II                                        |
| Protection degree                         | IP20/44                                   |
| Voltage                                   | 220240 V, 5060 Hz                         |
| Lifetime of LED sources [h]               | 70000 (1) / 56000 (2)                     |
| Lx/By                                     | L70/B10 (1) / L80/B10 (2)                 |
| Operating temperature range [°C]          | 5 ÷ 30                                    |
| Driver                                    | DIM DALI (EDD)                            |
| Power factor cos φ                        | >0,95                                     |
| Circuit load capacity                     | 12 (B10), 20 (B16), 20 (C10), 32<br>(C16) |