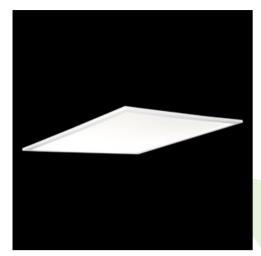

### **Description**

Modern LED panel for installation in suspended ceilings or directly on the ceiling. Equipped with the highly efficient LED sources. Luminary body made from aluminum. PMMA opal diffuser. Colour of luminary - white. Luminary dedicated for the public use structure like offices, conference rooms, classrooms, lecture halls etc.

#### Mechanical data

| Assembly         | mounted in module ceilings, plasterboard ceilings or directly on the ceiling |
|------------------|------------------------------------------------------------------------------|
| Material         | aluminum                                                                     |
| Color            | RAL 9016 (white)                                                             |
| Diffuser         | Micro-PRM (micro-prismatic diffuser PMMA)                                    |
| Impact resistant | IK04                                                                         |
| Weight [kg]      | 3,61                                                                         |
| Dimensions [mm]  | 596 x 596 x 11                                                               |