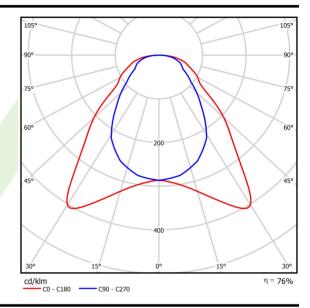

## Light and electrical data

| Light source                              | LED                                  |
|-------------------------------------------|--------------------------------------|
| Luminous flux LED [lm]                    | 6508                                 |
| LED power [W]                             | 40,5                                 |
| Luminaire luminous flux [lm]              | 4927                                 |
| Power of luminaire [W]                    | 45,6                                 |
| Luminaire's light efficiency [lm/W]       | 108                                  |
| Color of the light [K]                    | 4000                                 |
| CRI                                       | >80                                  |
| SDCM (LED sources)                        | 3                                    |
| Beam angle [°]                            | (C0-C180) / (C90-C270) - 93° / 82,6° |
| Photobiological risk class (IEC/EN 62471) | RG0                                  |
| Protection against electric shock         | II                                   |
| Protection degree                         | IP20/44                              |
| Voltage                                   | 220240 V, 5060 Hz                    |
| Lifetime of LED sources [h]               | 63000 (1) / 53000 (2)                |
| Lx/By                                     | L70/B50 (1) / L80/B10 (2)            |
| Operating temperature range [°C]          | 5 ÷ 30                               |
| Driver                                    | DIM DALI (EDD)                       |
| Power factor cos φ                        | >0,95                                |
|                                           |                                      |

# A graph of light