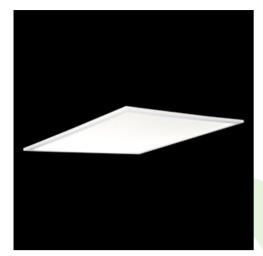

Product: EUROPANEL LED 5800 MICRO-PRM EDD 34 IP20/44 830

Index: 19.4099.1313.34

### **Description**

Modern LED panel for installation in suspended ceilings or directly on the ceiling. Equipped with the highly efficient LED sources. Luminary body made from aluminum. PMMA opal diffuser. Colour of luminary - white. Luminary dedicated for the public use structure like offices, conference rooms, classrooms, lecture halls etc.

#### Mechanical data

| Assembly         | mounted in module ceilings, plasterboard ceilings or directly on the ceiling |
|------------------|------------------------------------------------------------------------------|
| Material         | aluminum                                                                     |
| Color            | RAL 9016 (white)                                                             |
| Diffuser         | Micro-PRM (micro-prismatic diffuser PMMA)                                    |
| Impact resistant | IK04                                                                         |
| Weight [kg]      | 3,61                                                                         |
| Dimensions [mm]  | 596 x 596 x 11                                                               |