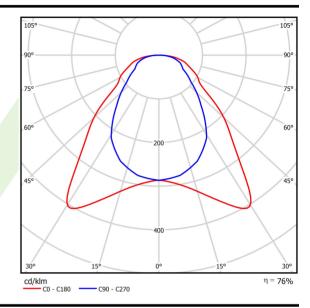

## Light and electrical data

| I talk a sum a                            | 1.50                                      |
|-------------------------------------------|-------------------------------------------|
| Light source                              | LED                                       |
| Luminous flux LED [lm]                    | 6147                                      |
| LED power [W]                             | 40,5                                      |
| Luminaire luminous flux [lm]              | 4653                                      |
| Power of luminaire [W]                    | 45,6                                      |
| Luminaire's light efficiency [lm/W]       | 102                                       |
| Color of the light [K]                    | 3000                                      |
| CRI                                       | >80                                       |
| SDCM (LED sources)                        | 3                                         |
| Beam angle [°]                            | (C0-C180) / (C90-C270) - 93° / 82,6°      |
| Photobiological risk class (IEC/EN 62471) | RG0                                       |
| Protection against electric shock         | II                                        |
| Protection degree                         | IP20/44                                   |
| Voltage                                   | 220240 V, 5060 Hz                         |
| Lifetime of LED sources [h]               | 63000 (1) / 53000 (2)                     |
| Lx/By                                     | L70/B50 (1) / L80/B10 (2)                 |
| Operating temperature range [°C]          | 5 ÷ 30                                    |
| Driver                                    | DIM DALI (EDD)                            |
| Power factor cos φ                        | >0,95                                     |
| Circuit load capacity                     | 12 (B10), 20 (B16), 20 (C10), 32<br>(C16) |

# A graph of light