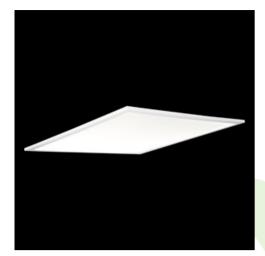

### **Description**

Modern LED panel for installation in suspended ceilings or directly on the ceiling. Equipped with the highly efficient LED sources. Luminary body made from aluminum. PMMA opal diffuser. Colour of luminary - white. Luminary dedicated for the public use structure like offices, conference rooms, classrooms, lecture halls etc.

#### Mechanical data

| Assembly         | mounted in module ceilings, plasterboard ceilings or directly on the ceiling |
|------------------|------------------------------------------------------------------------------|
| Material         | aluminum                                                                     |
| Color            | RAL 9016 (white)                                                             |
| Diffuser         | Micro-PRM (micro-prismatic diffuser PMMA)                                    |
| Impact resistant | IK04                                                                         |
| Weight [kg]      | 3,61                                                                         |
| Dimensions [mm]  | 596 x 596 x 11                                                               |