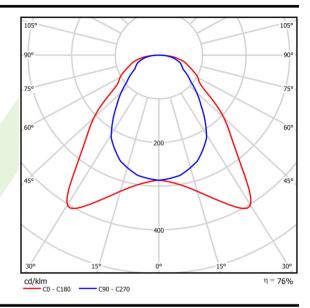

## Light and electrical data

| Light source                              | LED                                       |
|-------------------------------------------|-------------------------------------------|
| Luminous flux LED [lm]                    | 3653                                      |
| LED power [W]                             | 19,3                                      |
| Luminaire luminous flux [lm]              | 2765                                      |
| Power of luminaire [W]                    | 21                                        |
| Luminaire's light efficiency [lm/W]       | 131,7                                     |
| Color of the light [K]                    | 4000                                      |
| CRI                                       | >80                                       |
| SDCM (LED sources)                        | 3                                         |
| Beam angle [°]                            | (C0-C180) / (C90-C270) - 93° / 82,6°      |
| Photobiological risk class (IEC/EN 62471) | RG0                                       |
| Protection against electric shock         | II                                        |
| Protection degree                         | IP20/44                                   |
| Voltage                                   | 220240 V, 5060 Hz                         |
| Lifetime of LED sources [h]               | 63000 (1) / 53000 (2)                     |
| Lx/By                                     | L70/B50 (1) / L80/B10 (2)                 |
| Operating temperature range [°C]          | 5 ÷ 30                                    |
| Driver                                    | DIM DALI (EDD)                            |
| Power factor cos φ                        | >0,95                                     |
| Circuit load capacity                     | 33 (B10), 55 (B16), 42 (C10), 67<br>(C16) |

# A graph of light