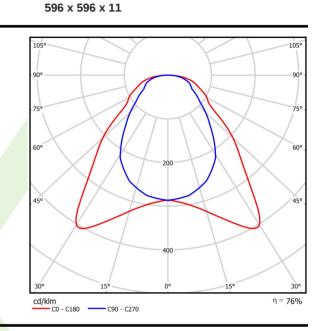

| d electrical data | Light source                              | LED                                       |
|-------------------|-------------------------------------------|-------------------------------------------|
|                   | Luminous flux LED [lm]                    | 3653                                      |
|                   | LED power [W]                             | 19,3                                      |
|                   | Luminaire luminous flux [lm]              | 2765                                      |
|                   | Power of luminaire [W]                    | 21                                        |
|                   | Luminaire's light efficiency [lm/W]       | 131,7                                     |
|                   | Color of the light [K]                    | 4000                                      |
|                   | CRI                                       | >80                                       |
|                   | SDCM (LED sources)                        | 3                                         |
|                   | Beam angle [°]                            | (C0-C180) / (C90-C270) - 93° / 82,6°      |
|                   | Photobiological risk class (IEC/EN 62471) | RG0                                       |
|                   | Protection against electric shock         | II                                        |
|                   | Protection degree                         | IP20/44                                   |
|                   | Voltage                                   | 220240 V, 5060 Hz                         |
|                   | Lifetime of LED sources [h]               | 63000 (1) / 53000 (2)                     |
|                   | Lx/By                                     | L70/B50 (1) / L80/B10 (2)                 |
|                   | Operating temperature range [°C]          | 5 ÷ 30                                    |
|                   | Driver                                    | standard on/off (E)                       |
|                   | Power factor $\cos \phi$                  | >0,95                                     |
|                   | Circuit load capacity                     | 29 (B10), 47 (B16), 49 (C10), 79<br>(C16) |

# A graph of light