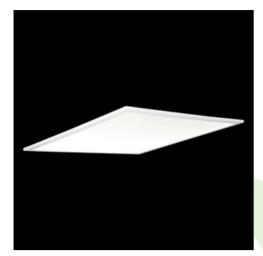

### **Description**

Modern LED panel for installation in suspended ceilings or directly on the ceiling. Equipped with the highly efficient LED sources. Luminary body made from aluminum. PMMA opal diffuser. Colour of luminary - white. Luminary dedicated for the public use structure like offices, conference rooms, classrooms, lecture halls etc.

#### Mechanical data

| Assembly         | mounted in module ceilings, plasterboard ceilings or directly on the ceiling |
|------------------|------------------------------------------------------------------------------|
| Material         | aluminum                                                                     |
| Color            | RAL 9016 (white)                                                             |
| Diffuser         | Micro-PRM (micro-prismatic diffuser PMMA)                                    |
| Impact resistant | IK04                                                                         |
| Weight [kg]      | 3,61                                                                         |
| Dimensions [mm]  | 596 x 596 x 11                                                               |