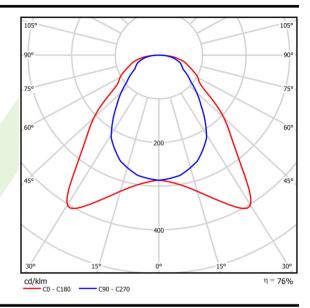

## Light and electrical data

| Light source                              | LED                                       |
|-------------------------------------------|-------------------------------------------|
| Luminous flux LED [lm]                    | 3450                                      |
| LED power [W]                             | 19,3                                      |
| Luminaire luminous flux [lm]              | 2612                                      |
| Power of luminaire [W]                    | 21                                        |
| Luminaire's light efficiency [lm/W]       | 124,4                                     |
| Color of the light [K]                    | 3000                                      |
| CRI                                       | >80                                       |
| SDCM (LED sources)                        | 3                                         |
| Beam angle [°]                            | (C0-C180) / (C90-C270) - 93° / 82,6°      |
| Photobiological risk class (IEC/EN 62471) | RG0                                       |
| Protection against electric shock         | II                                        |
| Protection degree                         | IP20/44                                   |
| Voltage                                   | 220240 V, 5060 Hz                         |
| Lifetime of LED sources [h]               | 63000 (1) / 53000 (2)                     |
| Lx/By                                     | L70/B50 (1) / L80/B10 (2)                 |
| Operating temperature range [°C]          | 5 ÷ 30                                    |
| Driver                                    | DIM DALI (EDD)                            |
| Power factor cos φ                        | >0,95                                     |
| Circuit load capacity                     | 33 (B10), 55 (B16), 42 (C10), 67<br>(C16) |

# A graph of light