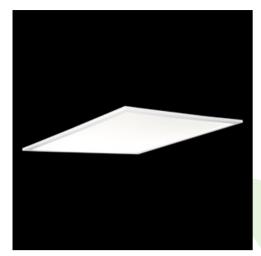

Product: EUROPANEL LED 3800 MICRO-PRM E 34 IP20/44 830

Index: 19.4099.1111.34

### **Description**

Modern LED panel for installation in suspended ceilings or directly on the ceiling. Equipped with the highly efficient LED sources. Luminary body made from aluminum. PMMA opal diffuser. Colour of luminary - white. Luminary dedicated for the public use structure like offices, conference rooms, classrooms, lecture halls etc.

#### **Product information**

| Category | Recessed luminaires                                  |
|----------|------------------------------------------------------|
| Family   | EUROPANEL LED                                        |
| Name     | <b>EUROPANEL LED 3800 MICRO-PRM E 34 IP20/44 830</b> |
| Index    | 19.4099.1111.34                                      |

#### Mechanical data

| Assembly         | mounted in module ceilings, plasterboard ceilings or directly on the ceiling |
|------------------|------------------------------------------------------------------------------|
| Material         | aluminum                                                                     |
| Color            | RAL 9016 (white)                                                             |
| Diffuser         | Micro-PRM (micro-prismatic diffuser PMMA)                                    |
| Impact resistant | IK04                                                                         |
| Weight [kg]      | 3,61                                                                         |
| Dimensions [mm]  | 596 x 596 x 11                                                               |