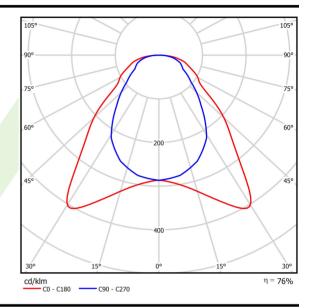

## Light and electrical data

| Light source                              | LED                                                          |
|-------------------------------------------|--------------------------------------------------------------|
| Luminous flux LED [lm]                    | 3450                                                         |
| LED power [W]                             | 19,3                                                         |
| Luminaire luminous flux [lm]              | 2612                                                         |
| Power of luminaire [W]                    | 21                                                           |
| Luminaire's light efficiency [lm/W]       | 124,4                                                        |
| Color of the light [K]                    | 3000                                                         |
| CRI                                       | >80                                                          |
| SDCM (LED sources)                        | 3                                                            |
| Beam angle [°]                            | (C0-C180) / (C90-C270) - 93° / 82,6°                         |
| Photobiological risk class (IEC/EN 62471) | RG0                                                          |
| Protection against electric shock         | II                                                           |
| Protection degree                         | IP20/44                                                      |
| Voltage                                   | 220240 V, 5060 Hz                                            |
|                                           | ,                                                            |
| Lifetime of LED sources [h]               | 63000 (1) / 53000 (2)                                        |
| Lifetime of LED sources [h]               | ,                                                            |
|                                           | 63000 (1) / 53000 (2)                                        |
| Lx/By                                     | 63000 (1) / 53000 (2)<br>L70/B50 (1) / L80/B10 (2)           |
| Lx/By Operating temperature range [°C]    | 63000 (1) / 53000 (2)<br>L70/B50 (1) / L80/B10 (2)<br>5 ÷ 30 |

# A graph of light