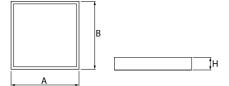

#### Mechanical data

| Assembly         | mounted in module ceilings, plasterboard ceilings or directly on the ceiling |
|------------------|------------------------------------------------------------------------------|
| Material         | aluminum                                                                     |
| Color            | RAL 9016 (white)                                                             |
| Diffuser         | Micro-PRM (micro-prismatic diffuser PMMA)                                    |
| Impact resistant | IK04                                                                         |
| Weight [kg]      | 3,61                                                                         |
| Dimensions [mm]  | 596 x 596 x 11                                                               |