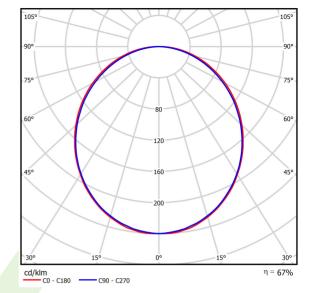

# A graph of light

### Light and electrical data

| LED                                    |
|----------------------------------------|
| 4406                                   |
| 23,4                                   |
| 2937                                   |
| 24,7                                   |
| 118,9                                  |
| 3000                                   |
| >80                                    |
| 3                                      |
| (C0-C180) / (C90-C270) - 109° / 107,2° |
| I                                      |
| IP20                                   |
| 220240 V, 5060 Hz                      |
| 100000 (1) / 147000 (2)                |
| L80/B10 (1) / L70/B50 (2)              |
| 5 ÷ 30                                 |
| standard on/off (E)                    |
| >0,95                                  |
|                                        |
|                                        |