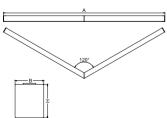

## Mechanical data

| Assembly         | directly mounted to ceiling construction or<br>surface mounted on slings |
|------------------|--------------------------------------------------------------------------|
| Material         | aluminum                                                                 |
| Color            | anodised aluminum                                                        |
| Diffuser         | Micro-PRM (micro-prismatic diffuser PMMA)                                |
| Impact resistant | IK04                                                                     |
| Weight [kg]      | 3,4                                                                      |
| Dimensions [mm]  | 590/590 x 63 x 74                                                        |