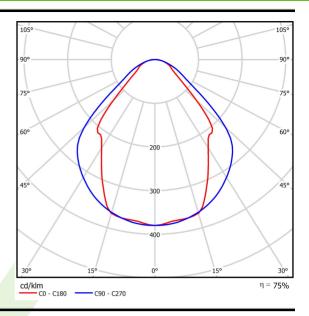

## Light and electrical data

| Light source                        | LED                                     |
|-------------------------------------|-----------------------------------------|
| Luminous flux LED [lm]              | 2617                                    |
| LED power [W]                       | 13,3                                    |
| Luminaire luminous flux [lm]        | 1971                                    |
| Power of luminaire [W]              | 14,4                                    |
| Luminaire's light efficiency [lm/W] | 136,9                                   |
| Color of the light [K]              | 4000                                    |
| CRI                                 | >80                                     |
| SDCM (LED sources)                  | 3                                       |
| Beam angle [°]                      | (C0-C180) / (C90-C270) - 82,8° / 97,2°  |
| Protection against electric shock   | I                                       |
| Protection degree                   | IP20                                    |
| Voltage                             | 220240 V, 5060 Hz                       |
| Lifetime of LED sources [h]         | 100000 (1) / 147000 (2)                 |
| Lx/By                               | L80/B10 (1) / L70/B50 (2)               |
| Operating temperature range [°C]    | 5 ÷ 30                                  |
| Driver                              | standard on/off (E)                     |
| Power factor cos φ                  | >0,95                                   |
| Circuit load capacity               | 46 (B10), 74 (B16), 72 (C10), 115 (C16) |

# A graph of light