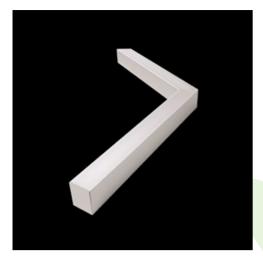

Product: SNAKE V LED 2600 MICRO-PRM E 24 840

Index: 19.4093.3121.24

### **Description**

Luminary equipped with the highly efficient LED source. Body made from aluminum profile. Optical system provides regular light distribution on diffuser. There are two kinds of diffusers available: opal and PMMA micro-prism. Luminary adapted to be mounted on suspensions or directly on a solid ceiling construction. The suspended version is equipped with the suspension system which is 1500 mm long, and has the smooth regulation of the suspension length. These lumi - naries may be dedicated to decorate the representative places such as: entrances, receptions, restaurants, halls, etc.

## Mechanical data

| Assembly         | directly mounted to ceiling construction or<br>surface mounted on slings |
|------------------|--------------------------------------------------------------------------|
| Material         | aluminum                                                                 |
| Color            | anodised aluminum                                                        |
| Diffuser         | Micro-PRM (micro-prismatic diffuser PMMA)                                |
| Impact resistant | IK04                                                                     |
| Weight [kg]      | 3,4                                                                      |
| Dimensions [mm]  | 590/590 x 63 x 74                                                        |