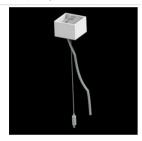

#### **Accessories**

Index 6E1-500KWAN1P-3

Name SUSPENSION NEW TYPE-A 24 LENGHT 1,5M WIRE 3X 1-POINT

Index 6E1-8670-B-1,5-3X

Name SUSPENSION NEW TYPE-F LENGHT-1,5 METER WIRE 3X 1-POINT

Index 6E1-8670-B-1,5

Name SUSPENSION NEW TYPE-E LENGHT-1,5 METER WITHOUT WIRE 1-POINT

Index 6E1-500KWAN1P-B

Name SUSPENSION NEW TYPE-B 24
LENGHT 1,5M WITHOUT WIRE 1POINT