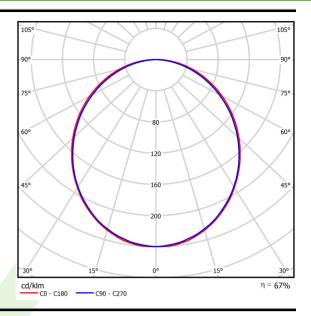

## Light and electrical data

| LED                                    |
|----------------------------------------|
| 8811                                   |
| 46,8                                   |
| 5873                                   |
| 49,1                                   |
| 119,6                                  |
| 3000                                   |
| >80                                    |
| 3                                      |
| (C0-C180) / (C90-C270) - 109° / 107,2° |
| I                                      |
| IP20                                   |
| 220240 V, 5060 Hz                      |
| 100000 (1) / 147000 (2)                |
| L80/B10 (1) / L70/B50 (2)              |
| 5 ÷ 30                                 |
| standard on/off (E)                    |
| >0,95                                  |
| 15 (B10), 25 (B16), 24 (C10), 38 (C16) |
|                                        |

# A graph of light