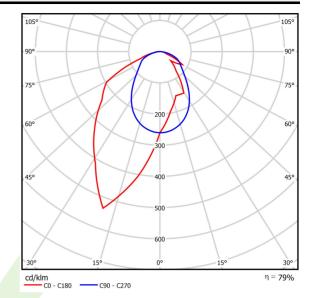

### Light and electrical data

| Light source                        | LED                                       |
|-------------------------------------|-------------------------------------------|
| Luminous flux LED [lm]              | 4304÷4574 (2700÷6500 K)                   |
| LED power [W]                       | 27÷29 (6500÷2700 K)                       |
| Luminaire luminous flux [lm]        | 3401÷3614 (2700÷6500 K)                   |
| Power of luminaire [W]              | 32                                        |
| Luminaire's light efficiency [lm/W] | 106÷113 (2700÷6500 K)                     |
| Color of the light [K]              | 2700 ÷ 6500                               |
| CRI                                 | >80                                       |
| SDCM (LED sources)                  | 3                                         |
| Beam angle [°]                      | asymmetric light distribution - Imax=-20° |
| Protection against electric shock   | I                                         |
| Protection degree                   | IP40                                      |
| Voltage                             | 220240 V, 5060 Hz                         |
| Lifetime of LED sources [h]         | 50000                                     |
| Lx/By                               | L80/B10                                   |
| Operating temperature range [°C]    | 5 ÷ 30                                    |
| Driver                              | DIM DALI (EDD)                            |
| Power factor cos φ                  | >0,95                                     |
| Circuit load capacity               | 17 (B10), 28 (B16), 26 (C10), 42 (C16)    |