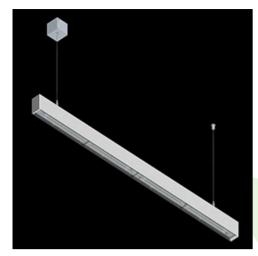

## Product: X-LINE SLIM L-DOWN LED 4400 OPTICS-ASYM EDD 24 827-865 / L-1144MM S-1,5M TUNABLE WHITE

Index

Index: 19.4090.3653.24

## **Description**

The luminaire is made of aluminum profile. There is only lower half-space light distribution (L-DOWN). Comparing to the traditional X-Line LED, size of the luminaire has been reduced, and all construction has been closed in a narrow 48 mm profile, which gives now a more elegant form of the product. The X-Line Slim uses a PLX or Micro-PRM opal diffuser or lenses. All of this allows to manipulate light and create lighting systems, facilitating the creation of comfortable vision in the interiors and their aesthetic appearance. The X-Line Slim luminaire is designed for mounting on suspensions. The luminaire is equipped with LED modules adjusted to regulate the color temperature of light in the range from 2700 K to 6500 K.

#### Mechanical data

| Assembly         | surface mounted on slings               |
|------------------|-----------------------------------------|
| Material         | aluminum                                |
| Color            | anodised aluminum                       |
| Diffuser         | OPTICS (optical system based on lenses) |
| Impact resistant | IK04                                    |
| Dimensions [mm]  | 1144 x 48 x 70                          |