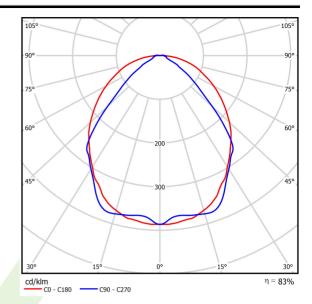

### Light and electrical data

| Light source                        | LED                                     |
|-------------------------------------|-----------------------------------------|
| Luminous flux LED [lm]              | 5727                                    |
| LED power [W]                       | 29                                      |
| Luminaire luminous flux [lm]        | 4779                                    |
| Power of luminaire [W]              | 30,5                                    |
| Luminaire's light efficiency [lm/W] | 156,7                                   |
| Color of the light [K]              | 4000                                    |
| CRI                                 | >80                                     |
| SDCM (LED sources)                  | 3                                       |
| Beam angle [°]                      | (C0-C180) / (C90-C270) - 101,8° / 88,4° |
| Protection against electric shock   | I                                       |
| Protection degree                   | IP40                                    |
| Voltage                             | 220240 V, 5060 Hz                       |
| Lifetime of LED sources [h]         | 100000 (1) / 147000 (2)                 |
| Lx/By                               | L80/B10 (1) / L70/B10 (2)               |
| Operating temperature range [°C]    | 5 ÷ 30                                  |
| Driver                              | DIM DALI (EDD)                          |
| Power factor cos φ                  | >0,95                                   |
| Circuit load capacity               | 17 (B10), 28 (B16), 26 (C10), 41 (C16)  |

# A graph of light