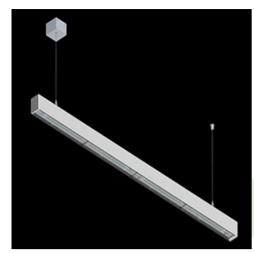

### **Description**

The luminaire is made of aluminum profile. There is only lower half-space light distribution (L-DOWN). Comparing to the traditional X-Line LED, size of the luminaire has been reduced, and all construction has been closed in a narrow 48 mm profile, which gives now a more elegant form of the product. The X-Line Slim uses a PLX or Micro-PRM opal diffuser or lenses. All of this allows to manipulate light and create lighting systems, facilitating the creation of comfortable vision in the interiors and their aesthetic appearance. The X-Line Slim luminaire is designed for mounting on suspensions.

## Mechanical data

| Assembly         | surface mounted on slings               |
|------------------|-----------------------------------------|
| Material         | aluminum                                |
| Color            | anodised aluminum                       |
| Diffuser         | OPTICS (optical system based on lenses) |
| Impact resistant | IK04                                    |
| Dimensions [mm]  | 1425 x 48 x 70                          |