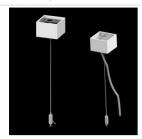

#### **Accessories**

Index 6E1-500KWANK-5

Name SUSPENSION NEW TYPE-A+B 24 LENGHT 1,5M WIRE 5X SET

Index 6E1-9875-4-1,5-5X

Name SUSPENSION NEW TYPE-D LENGHT-1,5 METER WIRE 5X 1-POINT

Index 6E1-8670-B-1,5-5X

Index 6E1-500KWB24K-5

Name SUSPENSION NEW TYPE-A+E 24 LENGHT 1,5M WIRE 5X SET