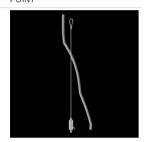

Name SUSPENSION NEW TYPE-F LENGHT-1,5 METER WIRE 5X 1-POINT

Index 6E1-9875-3-1,5

Name SUSPENSION NEW TYPE-C LENGHT-1,5 METER WITHOUT WIRE 1-POINT

Index 6E1-8670-B-1,5

Name SUSPENSION NEW TYPE-E LENGHT-1,5 METER WITHOUT WIRE 1-POINT