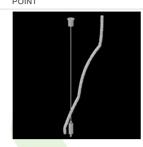

Name SUSPENSION NEW TYPE-F LENGHT-1,5 METER WIRE 5X 1-POINT

Index 6E1-9875-3-1,5

Name SUSPENSION NEW TYPE-C LENGHT-1,5 METER WITHOUT WIRE 1-POINT

Index 6E1-8670-B-1,5

Name SUSPENSION NEW TYPE-E LENGHT-1,5 METER WITHOUT WIRE 1-POINT