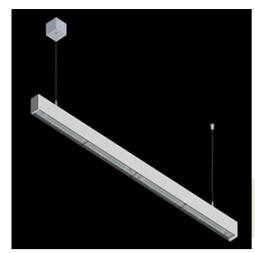

## **Description**

The luminaire is made of aluminum profile. There is only lower half-space light distribution (L-DOWN). Comparing to the traditional X-Line LED, size of the luminaire has been reduced, and all construction has been closed in a narrow 48 mm profile, which gives now a more elegant form of the product. The X-Line Slim uses a PLX or Micro-PRM opal diffuser or lenses. All of this allows to manipulate light and create lighting systems, facilitating the creation of comfortable vision in the interiors and their aesthetic appearance. The X-Line Slim luminaire is designed for mounting on suspensions.

### Mechanical data

| Assembly         | surface mounted on slings               |
|------------------|-----------------------------------------|
| Material         | aluminum                                |
| Color            | anodised aluminum                       |
| Diffuser         | OPTICS (optical system based on lenses) |
| Impact resistant | IK04                                    |
| Dimensions [mm]  | 1425 x 48 x 70                          |