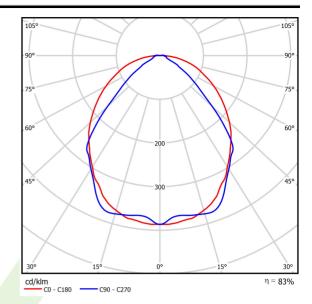

# A graph of light

# Light and electrical data

| Light source                        | LED                                     |
|-------------------------------------|-----------------------------------------|
| Luminous flux LED [lm]              | 5526                                    |
| LED power [W]                       | 29                                      |
| Luminaire luminous flux [lm]        | 4611                                    |
| Power of luminaire [W]              | 30,5                                    |
| Luminaire's light efficiency [lm/W] | 151,2                                   |
| Color of the light [K]              | 3000                                    |
| CRI                                 | >80                                     |
| SDCM (LED sources)                  | 3                                       |
| Beam angle [°]                      | (C0-C180) / (C90-C270) - 101,8° / 88,4° |
| Protection against electric shock   | I                                       |
| Protection degree                   | IP40                                    |
| Voltage                             | 220240 V, 5060 Hz                       |
| Lifetime of LED sources [h]         | 100000 (1) / 147000 (2)                 |
| Lx/By                               | L80/B10 (1) / L70/B10 (2)               |
| Operating temperature range [°C]    | 5 ÷ 30                                  |
| Driver                              | DIM DALI (EDD)                          |
| Power factor cos φ                  | >0,95                                   |
| Circuit load capacity               | 17 (B10), 28 (B16), 26 (C10), 41 (C16)  |