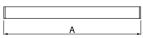

### Mechanical data

| Assembly         | surface mounted on slings               |
|------------------|-----------------------------------------|
| Material         | aluminum                                |
| Color            | anodised aluminum                       |
| Diffuser         | OPTICS (optical system based on lenses) |
| Impact resistant | IK04                                    |
| Dimensions [mm]  | 1425 x 48 x 70                          |