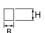

### Mechanical data

| Assembly         | surface mounted on slings               |
|------------------|-----------------------------------------|
| Material         | aluminum                                |
| Color            | anodised aluminum                       |
| Diffuser         | OPTICS (optical system based on lenses) |
| Impact resistant | IK04                                    |
| Dimensions [mm]  | 1425 x 48 x 70                          |