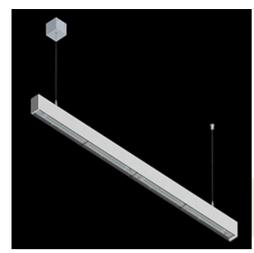

## **Description**

The luminaire is made of aluminum profile. There is only lower half-space light distribution (L-DOWN). Comparing to the traditional X-Line LED, size of the luminaire has been reduced, and all construction has been closed in a narrow 48 mm profile, which gives now a more elegant form of the product. The X-Line Slim uses a PLX or Micro-PRM opal diffuser or lenses. All of this allows to manipulate light and create lighting systems, facilitating the creation of comfortable vision in the interiors and their aesthetic appearance. The X-Line Slim luminaire is designed for mounting on suspensions.

## Mechanical data

| Assembly         | surface mounted on slings               |
|------------------|-----------------------------------------|
| Material         | aluminum                                |
| Color            | anodised aluminum                       |
| Diffuser         | OPTICS (optical system based on lenses) |
| Impact resistant | IK04                                    |
| Dimensions [mm]  | 1425 x 48 x 70                          |