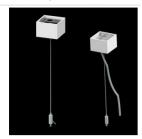

### **Accessories**

Index 6E1-500KWANK-5

Name SUSPENSION NEW TYPE-A+B 24 LENGHT 1,5M WIRE 5X SET

Index 6E1-9875-4-1,5-5X

Name SUSPENSION NEW TYPE-D LENGHT-1,5 METER WIRE 5X 1-POINT

Index 6E1-8670-B-1,5-5X

Name SUSPENSION NEW TYPE-F LENGHT-1,5 METER WIRE 5X 1-POINT

Index 6E1-9875-3-1,5

Name SUSPENSION NEW TYPE-C LENGHT-1,5 METER WITHOUT WIRE 1-POINT

Index 6E1-8670-B-1,5

Name SUSPENSION NEW TYPE-E LENGHT-1,5 METER WITHOUT WIRE 1-POINT

Index 6E1-500KWB24K-5

Name SUSPENSION NEW TYPE-A+E 24 LENGHT 1,5M WIRE 5X SET