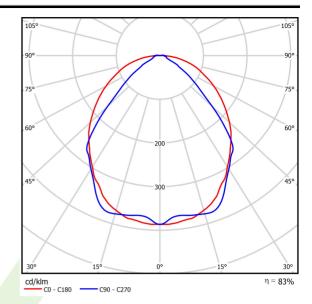

| Light source                        | LED                                     |
|-------------------------------------|-----------------------------------------|
| Luminous flux LED [lm]              | 3273                                    |
| LED power [W]                       | 17,1                                    |
| Luminaire luminous flux [lm]        | 2731                                    |
| Power of luminaire [W]              | 18,3                                    |
| Luminaire's light efficiency [lm/W] | 149,2                                   |
| Color of the light [K]              | 4000                                    |
| CRI                                 | >80                                     |
| SDCM (LED sources)                  | 3                                       |
| Beam angle [°]                      | (C0-C180) / (C90-C270) - 101,8° / 88,4° |
| Protection against electric shock   | I                                       |
| Protection degree                   | IP40                                    |
| Voltage                             | 220240 V, 5060 Hz                       |
| Lifetime of LED sources [h]         | 100000 (1) / 147000 (2)                 |
| Lx/By                               | L80/B10 (1) / L70/B10 (2)               |
| Operating temperature range [°C]    | 5 ÷ 30                                  |
| Driver                              | DIM DALI (EDD)                          |
| Power factor cos φ                  | >0,95                                   |
| Circuit load capacity               | 17 (B10), 28 (B16), 26 (C10), 41 (C16)  |

# A graph of light