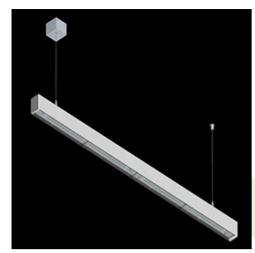

## **Description**

The luminaire is made of aluminum profile. There is only lower half-space light distribution (L-DOWN). Comparing to the traditional X-Line LED, size of the luminaire has been reduced, and all construction has been closed in a narrow 48 mm profile, which gives now a more elegant form of the product. The X-Line Slim uses a PLX or Micro-PRM opal diffuser or lenses. All of this allows to manipulate light and create lighting systems, facilitating the creation of comfortable vision in the interiors and their aesthetic appearance. The X-Line Slim luminaire is designed for mounting on suspensions.

## Mechanical data

| Assembly         | surface mounted on slings               |
|------------------|-----------------------------------------|
| Material         | aluminum                                |
| Color            | anodised aluminum                       |
| Diffuser         | OPTICS (optical system based on lenses) |
| Impact resistant | IK04                                    |
| Dimensions [mm]  | 1425 x 48 x 70                          |

#### **Accessories**

Index 6E1-500KWANK-5

Name SUSPENSION NEW TYPE-A+B 24 LENGHT 1,5M WIRE 5X SET

Index 6E1-9875-4-1,5-5X

Name SUSPENSION NEW TYPE-D LENGHT-1,5 METER WIRE 5X 1-POINT

Index 6E1-8670-B-1,5-5X