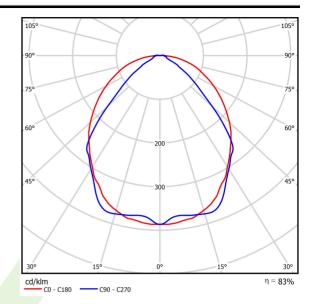

## Light and electrical data

| Light source                        | LED                                     |
|-------------------------------------|-----------------------------------------|
| Luminous flux LED [lm]              | 3158                                    |
| LED power [W]                       | 17,1                                    |
| Luminaire luminous flux [lm]        | 2635                                    |
| Power of luminaire [W]              | 18,3                                    |
| Luminaire's light efficiency [lm/W] | 144                                     |
| Color of the light [K]              | 3000                                    |
| CRI                                 | >80                                     |
| SDCM (LED sources)                  | 3                                       |
| Beam angle [°]                      | (C0-C180) / (C90-C270) - 101,8° / 88,4° |
| Protection against electric shock   | I                                       |
| Protection degree                   | IP40                                    |
| Voltage                             | 220240 V, 5060 Hz                       |
| Lifetime of LED sources [h]         | 100000 (1) / 147000 (2)                 |
| Lx/By                               | L80/B10 (1) / L70/B10 (2)               |
| Operating temperature range [°C]    | 5 ÷ 30                                  |
| Driver                              | DIM DALI (EDD)                          |
| Power factor cos φ                  | >0,95                                   |
| Circuit load capacity               | 17 (B10), 28 (B16), 26 (C10), 41 (C16)  |

# A graph of light