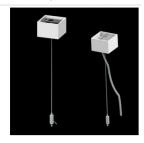

## Mechanical data

| Assembly         | surface mounted on slings               |
|------------------|-----------------------------------------|
| Material         | aluminum                                |
| Color            | anodised aluminum                       |
| Diffuser         | OPTICS (optical system based on lenses) |
| Impact resistant | IK04                                    |
| Dimensions [mm]  | 1144 x 48 x 70                          |

#### **Accessories**

Index 6E1-500KWANK-3

Name SUSPENSION NEW TYPE-A+B 24 LENGHT 1,5M WIRE 3X SET

Index 6E1-9875-4-1,5-3X

Name SUSPENSION NEW TYPE-D LENGHT-1,5 METER WIRE 3X 1-POINT

Index 6E1-8670-B-1,5-3X