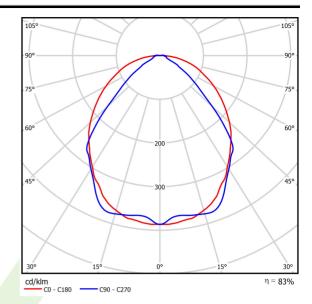

## Light and electrical data

| Light source                        | LED                                     |
|-------------------------------------|-----------------------------------------|
| Luminous flux LED [lm]              | 4406                                    |
| LED power [W]                       | 23,4                                    |
| Luminaire luminous flux [lm]        | 3676                                    |
| Power of luminaire [W]              | 24,7                                    |
| Luminaire's light efficiency [lm/W] | 148,8                                   |
| Color of the light [K]              | 3000                                    |
| CRI                                 | >80                                     |
| SDCM (LED sources)                  | 3                                       |
| Beam angle [°]                      | (C0-C180) / (C90-C270) - 101,8° / 88,4° |
| Protection against electric shock   | I                                       |
| Protection degree                   | IP40                                    |
| Voltage                             | 220240 V, 5060 Hz                       |
| Lifetime of LED sources [h]         | 100000 (1) / 147000 (2)                 |
| Lx/By                               | L80/B10 (1) / L70/B10 (2)               |
| Operating temperature range [°C]    | 5 ÷ 30                                  |
| Driver                              | standard on/off (E)                     |
| Power factor cos φ                  | >0,95                                   |
| Circuit load capacity               | 30 (B10), 48 (B16), 43 (C10), 70 (C16)  |

# A graph of light