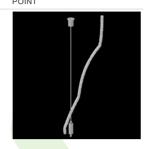

Name SUSPENSION NEW TYPE-F LENGHT-1,5 METER WIRE 3X 1-POINT

Index 6E1-9875-3-1,5

Name SUSPENSION NEW TYPE-C LENGHT-1,5 METER WITHOUT WIRE 1-POINT

Index 6E1-8670-B-1,5

Name SUSPENSION NEW TYPE-E LENGHT-1,5 METER WITHOUT WIRE 1-POINT

Index 6E1-500KWB24K-3

Name SUSPENSION NEW TYPE-A+E 24 LENGHT 1,5M WIRE 3X SET