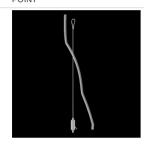

#### **Accessories**

Index 6E1-500KWANK-3

Name SUSPENSION NEW TYPE-A+B 24 LENGHT 1,5M WIRE 3X SET

Index 6E1-9875-4-1,5-3X

Name SUSPENSION NEW TYPE-D LENGHT-1,5 METER WIRE 3X 1-POINT

Index 6E1-8670-B-1,5-3X

Name SUSPENSION NEW TYPE-F LENGHT-1,5 METER WIRE 3X 1-POINT

Index 6E1-9875-3-1,5

Name SUSPENSION NEW TYPE-C LENGHT-1,5 METER WITHOUT WIRE 1-POINT

Index 6E1-8670-B-1,5

Name SUSPENSION NEW TYPE-E LENGHT-1,5 METER WITHOUT WIRE 1-POINT