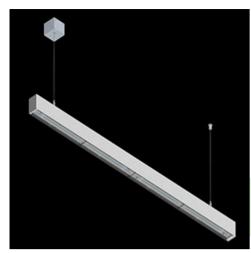

## **Description**

The luminaire is made of aluminum profile. There is only lower half-space light distribution (L-DOWN). Comparing to the traditional X-Line LED, size of the luminaire has been reduced, and all construction has been closed in a narrow 48 mm profile, which gives now a more elegant form of the product. The X-Line Slim uses a PLX or Micro-PRM opal diffuser or lenses. All of this allows to manipulate light and create lighting systems, facilitating the creation of comfortable vision in the interiors and their aesthetic appearance. The X-Line Slim luminaire is designed for mounting on suspensions.

## Mechanical data

| Assembly         | surface mounted on slings               |
|------------------|-----------------------------------------|
| Material         | aluminum                                |
| Color            | anodised aluminum                       |
| Diffuser         | OPTICS (optical system based on lenses) |
| Impact resistant | IK04                                    |
| Dimensions [mm]  | 1144 x 48 x 70                          |