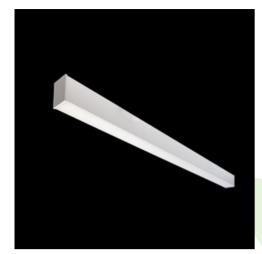

## **Description**

The luminaire is made of aluminum profile. There is only lower half-space light distribution (L-DOWN). Comparing to the traditional X-Line LED, size of the luminaire has been reduced, and all construction has been closed in a narrow 48 mm profile, which gives now a more elegant form of the product. The X-Line Slim uses a PLX or Micro-PRM opal diffuser or lenses. All of this allows to manipulate light and create lighting systems, facilitating the creation of comfortable vision in the interiors and their aesthetic appearance. The X-Line Slim luminaire is designed for mounting on suspensions.

### Mechanical data

| Assembly         | surface mounted on slings |
|------------------|---------------------------|
| Material         | aluminum                  |
| Color            | anodised aluminum         |
| Diffuser         | PLX (PMMA opal)           |
| Impact resistant | IK04                      |
| Dimensions [mm]  | 2258 x 48 x 70            |