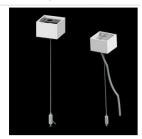

#### **Accessories**

Index 6E1-500KWANK-5

Name SUSPENSION NEW TYPE-A+B 24 LENGHT 1,5M WIRE 5X SET

Index 6E1-9875-4-1,5-5X

Name SUSPENSION NEW TYPE-D LENGHT-1,5 METER WIRE 5X 1-POINT

Index 6E1-8670-B-1,5-5X

Name SUSPENSION NEW TYPE-F LENGHT-1,5 METER WIRE 5X 1-POINT

Index 6E1-9875-3-1,5

Name SUSPENSION NEW TYPE-C LENGHT-1,5 METER WITHOUT WIRE 1-POINT

Index 6E1-8670-B-1,5

Name SUSPENSION NEW TYPE-E LENGHT-1,5 METER WITHOUT WIRE 1-POINT

Index 6E1-500KWB24K-5

Name SUSPENSION NEW TYPE-A+E 24 LENGHT 1,5M WIRE 5X SET