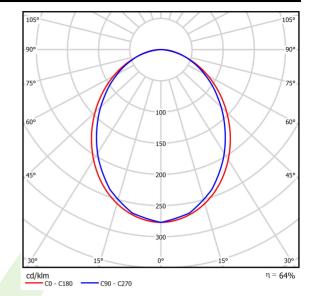

# Light and electrical data

| Light source                        | LED                                    |
|-------------------------------------|----------------------------------------|
| Luminous flux LED [lm]              | 9130                                   |
| LED power [W]                       | 46,8                                   |
| Luminaire luminous flux [lm]        | 5858                                   |
| Power of luminaire [W]              | 49,1                                   |
| Luminaire's light efficiency [lm/W] | 119,3                                  |
| Color of the light [K]              | 4000                                   |
| CRI                                 | >80                                    |
| SDCM (LED sources)                  | 3                                      |
| Beam angle [°]                      | (C0-C180) / (C90-C270) - 96,4° / 90,2° |
| Protection against electric shock   | I                                      |
| Protection degree                   | IP40                                   |
| Voltage                             | 220240 V, 5060 Hz                      |
| Lifetime of LED sources [h]         | 100000 (1) / 147000 (2)                |
| Lx/By                               | L80/B10 (1) / L70/B10 (2)              |
| Operating temperature range [°C]    | 5 ÷ 30                                 |
| Driver                              | DIM DALI (EDD)                         |
| Power factor cos φ                  | >0,95                                  |
| Circuit load capacity               | 14 (B10), 23 (B16), 22 (C10), 35 (C16) |
| Circuit load capacity               | 14 (B10), 23 (B16), 22 (C10), 35 (C16) |

# A graph of light