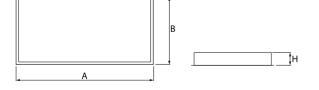

### Mechanical data

| Assembly         | mounted in module ceilings |
|------------------|----------------------------|
| Material         | steel sheet                |
| Color            | white                      |
| Diffuser         | SLM (laminated mat glass)  |
| Impact resistant | IK08                       |
| Dimensions [mm]  | 1196 x 296 x 67            |