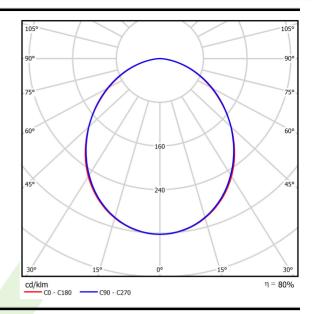

## Light and electrical data

| Light source                        | LED                                    |
|-------------------------------------|----------------------------------------|
| Luminous flux LED [lm]              | 8811                                   |
| LED power [W]                       | 46,8                                   |
| Luminaire luminous flux [lm]        | 7059                                   |
| Power of luminaire [W]              | 49,1                                   |
| Luminaire's light efficiency [lm/W] | 143,8                                  |
| Color of the light [K]              | 3000                                   |
| CRI                                 | >80                                    |
| SDCM (LED sources)                  | 3                                      |
| Beam angle [°]                      | (C0-C180) / (C90-C270) - 100° / 100,2° |
| Protection against electric shock   | I                                      |
| Protection degree                   | IP65                                   |
| Voltage                             | 220240 V, 5060 Hz                      |
| Lifetime of LED sources [h]         | 100000 (1) / 147000 (2)                |
| Lx/By                               | L80/B10 (1) / L70/B50 (2)              |
| Operating temperature range [°C]    | 5 ÷ 30                                 |
| Driver                              | standard on/off (E)                    |
| Power factor cos φ                  | >0,95                                  |
| Circuit load capacity               | 15 (B10), 25 (B16), 24 (C10), 38 (C16) |

# A graph of light