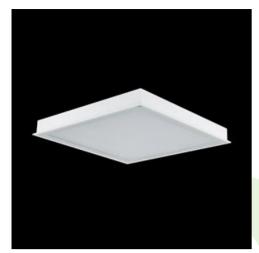

### **Description**

Luminary dedicated for the clean rooms of increased cleanliness class ISO 5-6. Luminary designed to module suspended ceilings, equipped with highly efficient LED panels. Luminary body made from steel sheet, powder coated in white. Its characteristic feature is lack of aluminum frame what allows to exclude the unwished-for contamination in clean rooms. There are no visible elements joining the diffuser and the luminary body.

### Mechanical data

| Assembly         | mounted in module ceilings |
|------------------|----------------------------|
| Material         | steel sheet                |
| Color            | white                      |
| Diffuser         | SLM (laminated mat glass)  |
| Impact resistant | IK08                       |
| Dimensions [mm]  | 1196 x 296 x 67            |