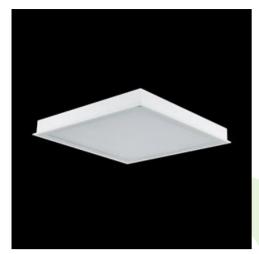

## **Description**

Luminary dedicated for the clean rooms of increased cleanliness class ISO 5-6. Luminary designed to module suspended ceilings, equipped with highly efficient LED panels. Luminary body made from steel sheet, powder coated in white. Its characteristic feature is lack of aluminum frame what allows to exclude the unwished-for contamination in clean rooms. There are no visible elements joining the diffuser and the luminary body.

#### Mechanical data

| Assembly         | mounted in module ceilings |
|------------------|----------------------------|
| Material         | steel sheet                |
| Color            | white                      |
| Diffuser         | SLM (laminated mat glass)  |
| Impact resistant | IK08                       |
| Dimensions [mm]  | 596 x 596 x 67             |