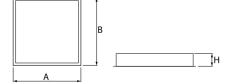

#### Mechanical data

| Assembly         | mounted in module ceilings |
|------------------|----------------------------|
| Material         | steel sheet                |
| Color            | white                      |
| Diffuser         | SLM (laminated mat glass)  |
| Impact resistant | IK08                       |
| Dimensions [mm]  | 596 x 596 x 67             |