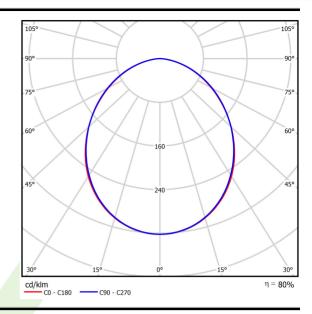

## Light and electrical data

| LED                                    |
|----------------------------------------|
| 11413                                  |
| 58,5                                   |
| 9144                                   |
| 60,5                                   |
| 151,1                                  |
| 4000                                   |
| >80                                    |
| 3                                      |
| (C0-C180) / (C90-C270) - 100° / 100,2° |
| I                                      |
| IP65                                   |
| 220240 V, 5060 Hz                      |
| 100000 (1) / 147000 (2)                |
| L80/B10 (1) / L70/B50 (2)              |
| 5 ÷ 30                                 |
| standard on/off (E)                    |
| >0,95                                  |
|                                        |
|                                        |

# A graph of light