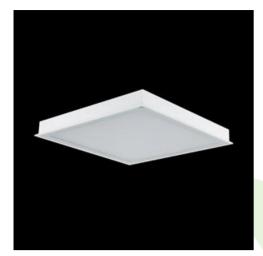

### **Description**

Luminary dedicated for the clean rooms of increased cleanliness class ISO 5-6. Luminary designed to module suspended ceilings, equipped with highly efficient LED panels. Luminary body made from steel sheet, powder coated in white. Its characteristic feature is lack of aluminum frame what allows to exclude the unwished-for contamination in clean rooms. There are no visible elements joining the diffuser and the luminary body.

#### Mechanical data

| Assembly         | mounted in module ceilings |
|------------------|----------------------------|
| Material         | steel sheet                |
| Color            | white                      |
| Diffuser         | SLM (laminated mat glass)  |
| Impact resistant | IK08                       |
| Dimensions [mm]  | 596 x 596 x 67             |