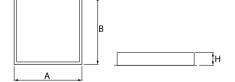

#### Mechanical data

| Assembly         | mounted in module ceilings |
|------------------|----------------------------|
| Material         | steel sheet                |
| Color            | white                      |
| Diffuser         | SLM (laminated mat glass)  |
| Impact resistant | IK08                       |
| Dimensions [mm]  | 596 x 596 x 67             |