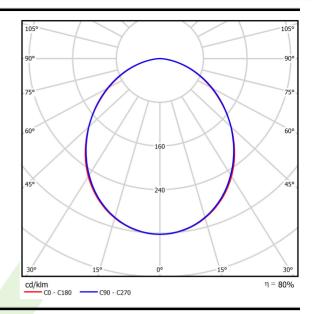

## Light and electrical data

| Light source                        | LED                                    |
|-------------------------------------|----------------------------------------|
| Luminous flux LED [lm]              | 8811                                   |
| LED power [W]                       | 46,8                                   |
| Luminaire luminous flux [lm]        | 7059                                   |
| Power of luminaire [W]              | 49,1                                   |
| Luminaire's light efficiency [lm/W] | 143,8                                  |
| Color of the light [K]              | 3000                                   |
| CRI                                 | >80                                    |
| SDCM (LED sources)                  | 3                                      |
| Beam angle [°]                      | (C0-C180) / (C90-C270) - 100° / 100,2° |
| Protection against electric shock   | I                                      |
| Protection degree                   | IP65                                   |
| Voltage                             | 220240 V, 5060 Hz                      |
| Lifetime of LED sources [h]         | 100000 (1) / 147000 (2)                |
| Lx/By                               | L80/B10 (1) / L70/B50 (2)              |
| Operating temperature range [°C]    | 5 ÷ 30                                 |
| Driver                              | standard on/off (E)                    |
| Power factor cos φ                  | >0,95                                  |
| Circuit load capacity               | 15 (B10), 25 (B16), 24 (C10), 38 (C16) |
|                                     |                                        |

# A graph of light