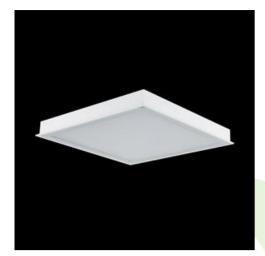

### **Description**

Luminary dedicated for the clean rooms of increased cleanliness class ISO 5-6. Luminary designed to module suspended ceilings, equipped with highly efficient LED panels. Luminary body made from steel sheet, powder coated in white. Its characteristic feature is lack of aluminum frame what allows to exclude the unwished-for contamination in clean rooms. There are no visible elements joining the diffuser and the luminary body.

#### Mechanical data

| Assembly         | mounted in module ceilings |
|------------------|----------------------------|
| Material         | steel sheet                |
| Color            | white                      |
| Diffuser         | SLM (laminated mat glass)  |
| Impact resistant | IK08                       |
| Dimensions [mm]  | 596 x 596 x 67             |