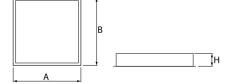

#### Mechanical data

| Assembly         | mounted in module ceilings |
|------------------|----------------------------|
| Material         | steel sheet                |
| Color            | white                      |
| Diffuser         | SLM (laminated mat glass)  |
| Impact resistant | IK08                       |
| Dimensions [mm]  | 596 x 596 x 67             |