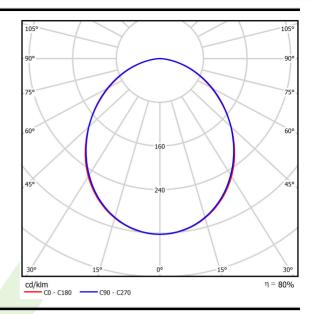

## Light and electrical data

| LED                                    |
|----------------------------------------|
| 5051                                   |
| 26,6                                   |
| 4047                                   |
| 28,2                                   |
| 143,5                                  |
| 3000                                   |
| >80                                    |
| 3                                      |
| (C0-C180) / (C90-C270) - 100° / 100,2° |
| I                                      |
| IP65                                   |
| 220240 V, 5060 Hz                      |
| 100000 (1) / 147000 (2)                |
| L80/B10 (1) / L70/B50 (2)              |
| ( )                                    |
| 5 ÷ 30                                 |
| .,, .,                                 |
| 5 ÷ 30                                 |
|                                        |

# A graph of light