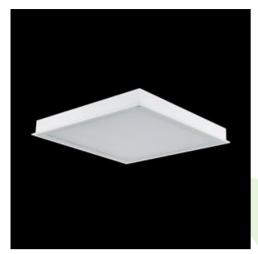

### **Description**

Luminary dedicated for the clean rooms of increased cleanliness class ISO 5-6. Luminary designed to module suspended ceilings, equipped with highly efficient LED panels. Luminary body made from steel sheet, powder coated in white. Its characteristic feature is lack of aluminum frame what allows to exclude the unwished-for contamination in clean rooms. There are no visible elements joining the diffuser and the luminary body.

#### **Product information**

Category Clean Class 3-9
Family AGAT CLEAN CLASS 5-6 NO FRAME LED

Name AGAT CLEAN CLASS 5-6 NO FRAME LED 6500 MICRO-PRM SH E

IP65 830 KRG3K / 600X600

Index 19.4082.1211.34