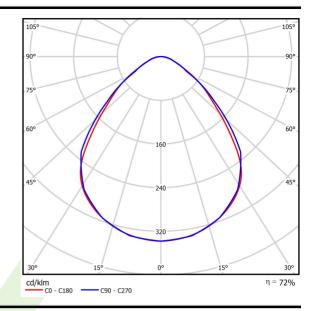

# A graph of light

## Light and electrical data

| LED                                  |
|--------------------------------------|
| 6314                                 |
| 33,3                                 |
| 4545                                 |
| 34,8                                 |
| 130,6                                |
| 3000                                 |
| >80                                  |
| 3                                    |
| (C0-C180) / (C90-C270) - 88° / 91,8° |
| I                                    |
| IP65                                 |
| 220240 V, 5060 Hz                    |
| 100000 (1) / 147000 (2)              |
| L80/B10 (1) / L70/B50 (2)            |
| 5 ÷ 30                               |
| standard on/off (E)                  |
| >0,95                                |
| -0,55                                |
|                                      |