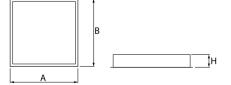

#### Mechanical data

| Assembly         | mounted in module ceilings                                       |
|------------------|------------------------------------------------------------------|
| Material         | steel sheet                                                      |
| Color            | white                                                            |
| Diffuser         | Micro-PRM SH (micro-prismatic diffuser PMMA with hardened glass) |
| Impact resistant | IK08                                                             |
| Weight [kg]      | 7,7                                                              |
| Dimensions [mm]  | 596 x 596 x 67                                                   |