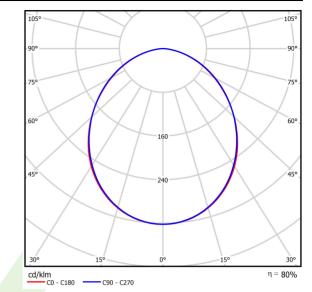

# Light and electrical data

| Light source                        | LED                                    |
|-------------------------------------|----------------------------------------|
| Luminous flux LED [lm]              | 13695                                  |
| LED power [W]                       | 70,2                                   |
| Luminaire luminous flux [lm]        | 10972                                  |
| Power of luminaire [W]              | 71,6                                   |
| Luminaire's light efficiency [lm/W] | 153,2                                  |
| Color of the light [K]              | 4000                                   |
| CRI                                 | >80                                    |
| SDCM (LED sources)                  | 3                                      |
| Beam angle [°]                      | (C0-C180) / (C90-C270) - 100° / 100,2° |
| Protection against electric shock   | I                                      |
| Protection degree                   | IP65                                   |
| Voltage                             | 220240 V, 5060 Hz                      |
| Lifetime of LED sources [h]         | 100000 (1) / 147000 (2)                |
| Lx/By                               | L80/B10 (1) / L70/B50 (2)              |
| Operating temperature range [°C]    | 5 ÷ 30                                 |
| Driver                              | standard on/off (E)                    |
| Power factor cos φ                  | >0,95                                  |
| Circuit load capacity               | 8 (B10), 12 (B16), 13(C10), 21 (C16)   |

# A graph of light