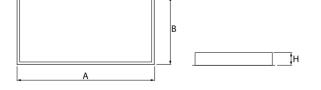

## Mechanical data

| Assembly         | mounted in module ceilings |
|------------------|----------------------------|
| Material         | steel sheet                |
| Color            | white                      |
| Diffuser         | SLM (laminated mat glass)  |
| Impact resistant | IK08                       |
| Dimensions [mm]  | 1196 x 596 x 76            |