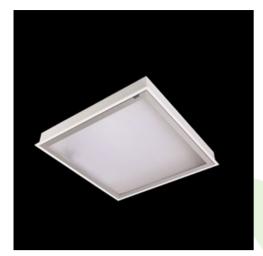

## **Description**

Luminary dedicated for the clean rooms of increased cleanliness class ISO 5-6. Luminary designed to module suspended ceilings, equipped with the highly efficient LED panels. Luminary body made from steel sheet, powder coated in white.

## Mechanical data

| Assembly         | mounted in module ceilings |
|------------------|----------------------------|
| Material         | steel sheet                |
| Color            | white                      |
| Diffuser         | SLM (laminated mat glass)  |
| Impact resistant | IK08                       |
| Dimensions [mm]  | 1196 x 596 x 76            |