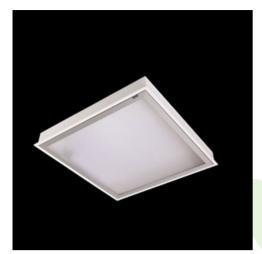

## **Description**

Luminary dedicated for the clean rooms of increased cleanliness class ISO 5-6. Luminary designed to module suspended ceilings, equipped with the highly efficient LED panels. Luminary body made from steel sheet, powder coated in white.

## Mechanical data

| Assembly         | mounted in module ceilings |
|------------------|----------------------------|
| Material         | steel sheet                |
| Color            | white                      |
| Diffuser         | SLM (laminated mat glass)  |
| Impact resistant | IK08                       |
| Dimensions [mm]  | 1196 x 596 x 76            |