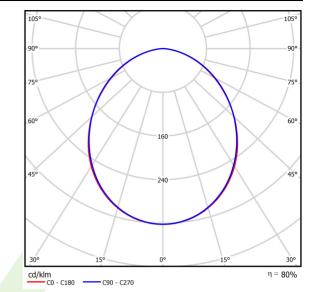

Lx/By                               | L80/B10 (1) / L70/B50 (2)              |
| Operating temperature range [°C]    | 5 ÷ 30                                 |
| Driver                              | standard on/off (E)                    |
| Power factor cos φ                  | >0,95                                  |
| Circuit load capacity               | 8 (B10), 12 (B16), 13(C10), 21 (C16)   |

## Mechanical data



| Assembly         | mounted in module ceilings |
|------------------|----------------------------|
| Material         | steel sheet                |
| Color            | white                      |
| Diffuser         | SLM (laminated mat glass)  |
| Impact resistant | IK08                       |
| Dimensions [mm]  | 1196 x 596 x 76            |



## A graph of light