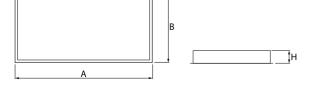

## Mechanical data

| Assembly         | mounted in module ceilings |
|------------------|----------------------------|
| Material         | steel sheet                |
| Color            | white                      |
| Diffuser         | SLM (laminated mat glass)  |
| Impact resistant | IK08                       |
| Dimensions [mm]  | 1196 x 596 x 76            |