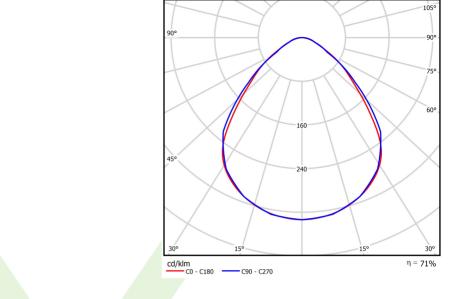

## Light and electrical data

| Light source                        | LED                                   |
|-------------------------------------|---------------------------------------|
| Luminous flux LED [lm]              | 17622                                 |
| LED power [W]                       | 93,6                                  |
| Luminaire luminous flux [lm]        | 12520                                 |
| Power of luminaire [W]              | 100,5                                 |
| Luminaire's light efficiency [lm/W] | 124,6                                 |
| Color of the light [K]              | 3000                                  |
| CRI                                 | >80                                   |
| SDCM (LED sources)                  | 3                                     |
| Beam angle [°]                      | (C0-C180) / (C90-C270) - 88° / 91,8°  |
| Protection against electric shock   | I                                     |
| Protection degree                   | IP65                                  |
| Voltage                             | 220240 V, 5060 Hz                     |
| Lifetime of LED sources [h]         | 100000 (1) / 147000 (2)               |
| Lx/By                               | L80/B10 (1) / L70/B50 (2)             |
| Operating temperature range [°C]    | 5 ÷ 30                                |
| Driver                              | standard on/off (E)                   |
| Power factor cos φ                  | >0,95                                 |
| Circuit load capacity               | 7 (B10), 12 (B16), 12 (C10), 19 (C16) |

# A graph of light