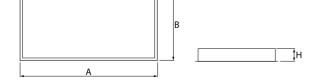

### Mechanical data

| Assembly         | mounted in module ceilings                                        |
|------------------|-------------------------------------------------------------------|
| Material         | steel sheet                                                       |
| Color            | white                                                             |
| Diffuser         | Micro-PRM SL (micro-prismatic diffuser PMMA with laminated glass) |
| Impact resistant | IK08                                                              |
| Dimensions [mm]  | 1196 x 596 x 76                                                   |