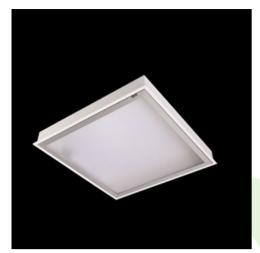

## **Description**

Luminary dedicated for the clean rooms of increased cleanliness class ISO 5-6. Luminary designed to module suspended ceilings, equipped with the highly efficient LED panels. Luminary body made from steel sheet, powder coated in white.

## Mechanical data

| Assembly         | mounted in module ceilings                                        |
|------------------|-------------------------------------------------------------------|
| Material         | steel sheet                                                       |
| Color            | white                                                             |
| Diffuser         | Micro-PRM SL (micro-prismatic diffuser PMMA with laminated glass) |
| Impact resistant | IK08                                                              |
| Dimensions [mm]  | 1196 x 596 x 76                                                   |