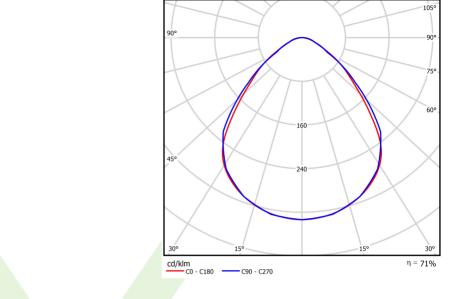

| ., .,                                |
| Operating temperature range [°C]       | 5 ÷ 30                               |

## Mechanical data



| Assembly         | mounted in module ceilings                                        |
|------------------|-------------------------------------------------------------------|
| Material         | steel sheet                                                       |
| Color            | white                                                             |
| Diffuser         | Micro-PRM SL (micro-prismatic diffuser PMMA with laminated glass) |
| Impact resistant | IK08                                                              |
| Dimensions [mm]  | 1196 x 596 x 76                                                   |



# A graph of light