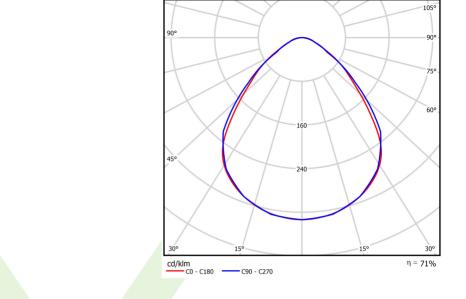

# A graph of light

# Light and electrical data

| Light source                        | LED                                  |
|-------------------------------------|--------------------------------------|
| Luminous flux LED [lm]              | 13217                                |
| LED power [W]                       | 70,2                                 |
| Luminaire luminous flux [lm]        | 9391                                 |
| Power of luminaire [W]              | 71,6                                 |
| Luminaire's light efficiency [lm/W] | 131,2                                |
| Color of the light [K]              | 3000                                 |
| CRI                                 | >80                                  |
| SDCM (LED sources)                  | 3                                    |
| Beam angle [°]                      | (C0-C180) / (C90-C270) - 88° / 91,8° |
| Protection against electric shock   | I                                    |
| Protection degree                   | IP65                                 |
| Voltage                             | 220240 V, 5060 Hz                    |
| Lifetime of LED sources [h]         | 100000 (1) / 147000 (2)              |
| Lx/By                               | L80/B10 (1) / L70/B50 (2)            |
| Operating temperature range [°C]    | 5 ÷ 30                               |
| Driver                              | standard on/off (E)                  |
| Power factor cos φ                  | >0,95                                |
| Circuit load capacity               | 8 (B10), 12 (B16), 13(C10), 21 (C16) |