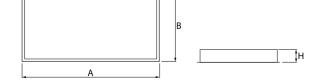

## Mechanical data

| Assembly         | mounted in module ceilings                                        |
|------------------|-------------------------------------------------------------------|
| Material         | steel sheet                                                       |
| Color            | white                                                             |
| Diffuser         | Micro-PRM SL (micro-prismatic diffuser PMMA with laminated glass) |
| Impact resistant | IK08                                                              |
| Dimensions [mm]  | 1196 x 596 x 76                                                   |