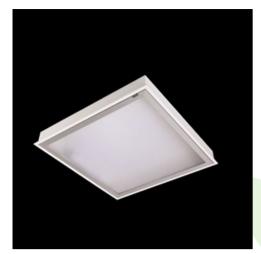

## **Description**

Luminary dedicated for the clean rooms of increased cleanliness class ISO 5-6. Luminary designed to module suspended ceilings, equipped with the highly efficient LED panels. Luminary body made from steel sheet, powder coated in white.

## Mechanical data

| Assembly         | mounted in module ceilings                                        |
|------------------|-------------------------------------------------------------------|
| Material         | steel sheet                                                       |
| Color            | white                                                             |
| Diffuser         | Micro-PRM SL (micro-prismatic diffuser PMMA with laminated glass) |
| Impact resistant | IK08                                                              |
| Dimensions [mm]  | 1196 x 596 x 76                                                   |