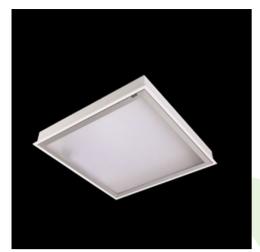

### **Description**

Luminary dedicated for the clean rooms of increased cleanliness class ISO 5-6. Luminary designed to module suspended ceilings, equipped with the highly efficient LED panels. Luminary body made from steel sheet, powder coated in white.

### Mechanical data

| Assembly         | mounted in module ceilings                                        |
|------------------|-------------------------------------------------------------------|
| Material         | steel sheet                                                       |
| Color            | white                                                             |
| Diffuser         | Micro-PRM SL (micro-prismatic diffuser PMMA with laminated glass) |
| Impact resistant | IK08                                                              |
| Dimensions [mm]  | 1196 x 596 x 76                                                   |