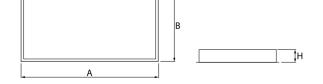

### Mechanical data

| Assembly         | mounted in module ceilings                                        |
|------------------|-------------------------------------------------------------------|
| Material         | steel sheet                                                       |
| Color            | white                                                             |
| Diffuser         | Micro-PRM SL (micro-prismatic diffuser PMMA with laminated glass) |
| Impact resistant | IK08                                                              |
| Dimensions [mm]  | 1196 x 596 x 76                                                   |