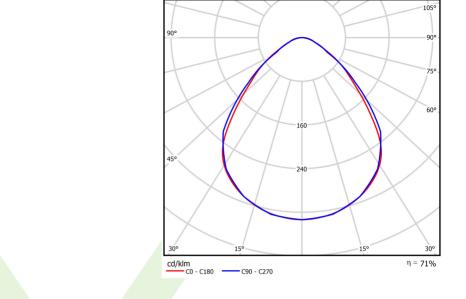

## Light and electrical data

| Light source                        | LED                                    |
|-------------------------------------|----------------------------------------|
| Luminous flux LED [lm]              | 10102                                  |
| LED power [W]                       | 53,2                                   |
| Luminaire luminous flux [lm]        | 7177                                   |
| Power of luminaire [W]              | 56,3                                   |
| Luminaire's light efficiency [lm/W] | 127,5                                  |
| Color of the light [K]              | 3000                                   |
| CRI                                 | >80                                    |
| SDCM (LED sources)                  | 3                                      |
| Beam angle [°]                      | (C0-C180) / (C90-C270) - 88° / 91,8°   |
| Protection against electric shock   | I                                      |
| Protection degree                   | IP65                                   |
| Voltage                             | 220240 V, 5060 Hz                      |
| Lifetime of LED sources [h]         | 100000 (1) / 147000 (2)                |
| Lx/By                               | L80/B10 (1) / L70/B50 (2)              |
| Operating temperature range [°C]    | 5 ÷ 30                                 |
| Driver                              | standard on/off (E)                    |
| Power factor cos φ                  | >0,95                                  |
| Circuit load capacity               | 16 (B10), 26 (B16), 23 (C10), 37 (C16) |

# A graph of light