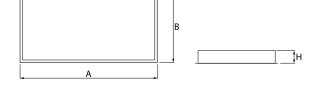

## Mechanical data

| Assembly         | mounted in module ceilings                                        |
|------------------|-------------------------------------------------------------------|
| Material         | steel sheet                                                       |
| Color            | white                                                             |
| Diffuser         | Micro-PRM SL (micro-prismatic diffuser PMMA with laminated glass) |
| Impact resistant | IK08                                                              |
| Dimensions [mm]  | 1196 x 596 x 76                                                   |