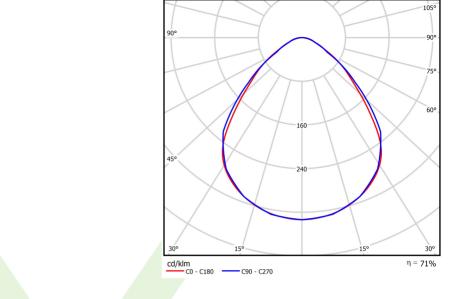

# A graph of light

# Light and electrical data

| Light source                        | LED                                  |
|-------------------------------------|--------------------------------------|
| Luminous flux LED [lm]              | 7851                                 |
| LED power [W]                       | 39,9                                 |
| Luminaire luminous flux [lm]        | 5578                                 |
| Power of luminaire [W]              | 43,1                                 |
| Luminaire's light efficiency [lm/W] | 129,4                                |
| Color of the light [K]              | 4000                                 |
| CRI                                 | >80                                  |
| SDCM (LED sources)                  | 3                                    |
| Beam angle [°]                      | (C0-C180) / (C90-C270) - 88° / 91,8° |
| Protection against electric shock   | I                                    |
| Protection degree                   | IP65                                 |
| Voltage                             | 220240 V, 5060 Hz                    |
| Lifetime of LED sources [h]         | 100000 (1) / 147000 (2)              |
| Lx/By                               | L80/B10 (1) / L70/B50 (2)            |
| Operating temperature range [°C]    | 5 ÷ 30                               |
| Driver                              | standard on/off (E)                  |
| Dower feeter oos o                  |                                      |
| Power factor cos φ                  | >0,95                                |