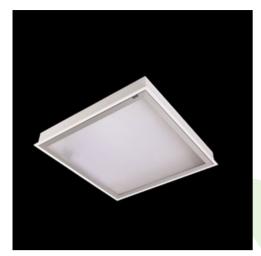

### **Description**

Luminary dedicated for the clean rooms of increased cleanliness class ISO 5-6. Luminary designed to module suspended ceilings, equipped with the highly efficient LED panels. Luminary body made from steel sheet, powder coated in white.

### Mechanical data

| Assembly         | mounted in module ceilings                                        |
|------------------|-------------------------------------------------------------------|
| Material         | steel sheet                                                       |
| Color            | white                                                             |
| Diffuser         | Micro-PRM SL (micro-prismatic diffuser PMMA with laminated glass) |
| Impact resistant | IK08                                                              |
| Dimensions [mm]  | 1196 x 596 x 76                                                   |