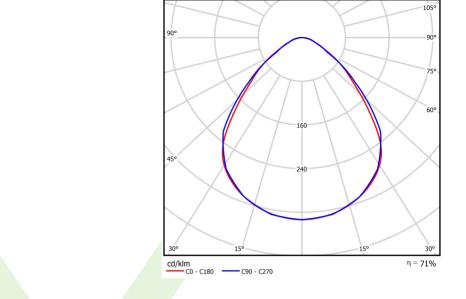

## Light and electrical data

| Light source                        | LED                                    |
|-------------------------------------|----------------------------------------|
| Luminous flux LED [lm]              | 7576                                   |
| LED power [W]                       | 39,9                                   |
| Luminaire luminous flux [lm]        | 5383                                   |
| Power of luminaire [W]              | 43,1                                   |
| Luminaire's light efficiency [lm/W] | 124,9                                  |
| Color of the light [K]              | 3000                                   |
| CRI                                 | >80                                    |
| SDCM (LED sources)                  | 3                                      |
| Beam angle [°]                      | (C0-C180) / (C90-C270) - 88° / 91,8°   |
| Protection against electric shock   | I                                      |
| Protection degree                   | IP65                                   |
| Voltage                             | 220240 V, 5060 Hz                      |
| Lifetime of LED sources [h]         | 100000 (1) / 147000 (2)                |
| Lx/By                               | L80/B10 (1) / L70/B50 (2)              |
| Operating temperature range [°C]    | 5 ÷ 30                                 |
| Driver                              | standard on/off (E)                    |
| Power factor cos φ                  | >0,95                                  |
| Circuit load capacity               | 15 (B10), 25 (B16), 24 (C10), 38 (C16) |

# A graph of light