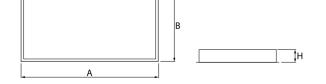

### Mechanical data

| Assembly         | mounted in module ceilings                                       |
|------------------|------------------------------------------------------------------|
| Material         | steel sheet                                                      |
| Color            | white                                                            |
| Diffuser         | Micro-PRM SH (micro-prismatic diffuser PMMA with hardened glass) |
| Impact resistant | IK08                                                             |
| Dimensions [mm]  | 1196 x 596 x 76                                                  |