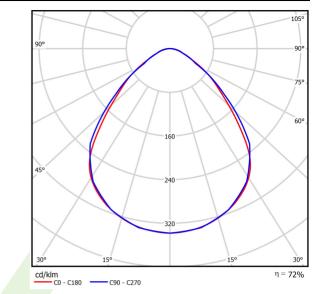

## Light and electrical data

| Light source                        | LED                                  |
|-------------------------------------|--------------------------------------|
| Luminous flux LED [lm]              | 13217                                |
| LED power [W]                       | 70,2                                 |
| Luminaire luminous flux [lm]        | 9515                                 |
| Power of luminaire [W]              | 71,6                                 |
| Luminaire's light efficiency [lm/W] | 132,9                                |
| Color of the light [K]              | 3000                                 |
| CRI                                 | >80                                  |
| SDCM (LED sources)                  | 3                                    |
| Beam angle [°]                      | (C0-C180) / (C90-C270) - 88° / 91,8° |
| Protection against electric shock   | 1                                    |
| Protection degree                   | IP65                                 |
| Voltage                             | 220240 V, 5060 Hz                    |
| Lifetime of LED sources [h]         | 100000 (1) / 147000 (2)              |
| Lx/By                               | L80/B10 (1) / L70/B50 (2)            |
| Operating temperature range [°C]    | 5 ÷ 30                               |
| Driver                              | standard on/off (E)                  |
| Power factor cos φ                  | >0,95                                |
| Circuit load capacity               | 8 (B10), 12 (B16), 13(C10), 21 (C16) |

# A graph of light