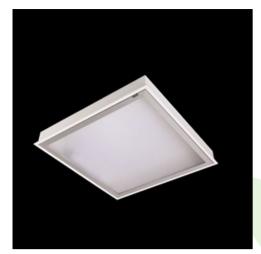

### **Description**

Luminary dedicated for the clean rooms of increased cleanliness class ISO 5-6. Luminary designed to module suspended ceilings, equipped with the highly efficient LED panels. Luminary body made from steel sheet, powder coated in white.

### Mechanical data

| Assembly         | mounted in module ceilings                                       |
|------------------|------------------------------------------------------------------|
| Material         | steel sheet                                                      |
| Color            | white                                                            |
| Diffuser         | Micro-PRM SH (micro-prismatic diffuser PMMA with hardened glass) |
| Impact resistant | IK08                                                             |
| Dimensions [mm]  | 1196 x 596 x 76                                                  |