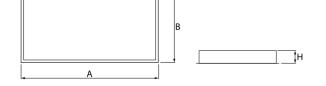

### Mechanical data

| Assembly         | mounted in module ceilings                                        |
|------------------|-------------------------------------------------------------------|
| Material         | steel sheet                                                       |
| Color            | white                                                             |
| Diffuser         | Micro-PRM SL (micro-prismatic diffuser PMMA with laminated glass) |
| Impact resistant | IK08                                                              |
| Dimensions [mm]  | 1196 x 296 x 76                                                   |