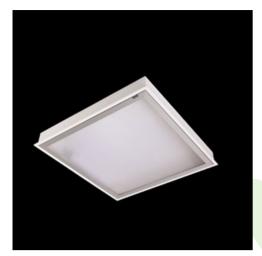

Product: AGAT CLEAN CLASS 5-6 LED 8800 MICRO-PRM SL E IP65 830 KRG3K / 1200X300

Index: 19.4080.2211.34

#### **Description**

Luminary dedicated for the clean rooms of increased cleanliness class ISO 5-6. Luminary designed to module suspended ceilings, equipped with the highly efficient LED panels. Luminary body made from steel sheet, powder coated in white.