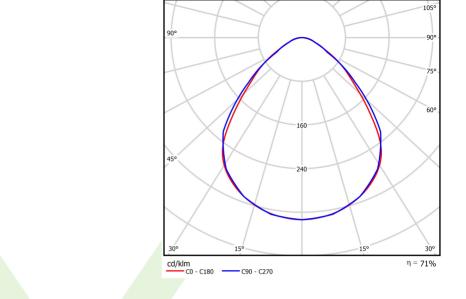

# A graph of light

## Light and electrical data

| Light source                        | LED                                    |
|-------------------------------------|----------------------------------------|
| Luminous flux LED [lm]              | 8811                                   |
| LED power [W]                       | 46,8                                   |
| Luminaire luminous flux [lm]        | 6260                                   |
| Power of luminaire [W]              | 49,1                                   |
| Luminaire's light efficiency [lm/W] | 127,5                                  |
| Color of the light [K]              | 3000                                   |
| CRI                                 | >80                                    |
| SDCM (LED sources)                  | 3                                      |
| Beam angle [°]                      | (C0-C180) / (C90-C270) - 88° / 91,8°   |
| Protection against electric shock   | 1                                      |
| Protection degree                   | IP65                                   |
| Voltage                             | 220240 V, 5060 Hz                      |
| Lifetime of LED sources [h]         | 100000 (1) / 147000 (2)                |
| Lx/By                               | L80/B10 (1) / L70/B50 (2)              |
| Operating temperature range [°C]    | 5 ÷ 30                                 |
| Driver                              | standard on/off (E)                    |
| Power factor cos φ                  | >0,95                                  |
| Circuit load capacity               | 15 (B10), 25 (B16), 24 (C10), 38 (C16) |