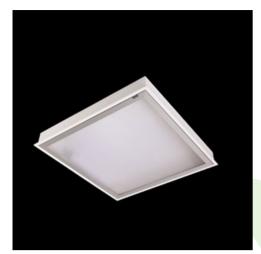

Product: AGAT CLEAN CLASS 5-6 LED 5200 MICRO-PRM SL E IP65 840 KRG3K / 1200X300

Index: 19.4080.2121.34

## **Description**

Luminary dedicated for the clean rooms of increased cleanliness class ISO 5-6. Luminary designed to module suspended ceilings, equipped with the highly efficient LED panels. Luminary body made from steel sheet, powder coated in white.

## Mechanical data

| Assembly         | mounted in module ceilings                                        |
|------------------|-------------------------------------------------------------------|
| Material         | steel sheet                                                       |
| Color            | white                                                             |
| Diffuser         | Micro-PRM SL (micro-prismatic diffuser PMMA with laminated glass) |
| Impact resistant | IK08                                                              |
| Dimensions [mm]  | 1196 x 296 x 76                                                   |