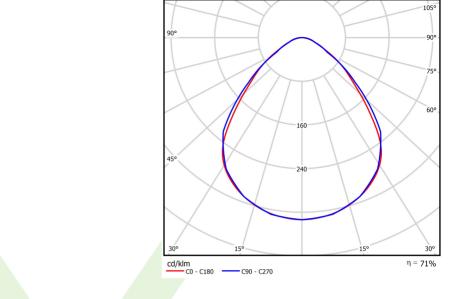

| 30 (B10), 48 (B16), 43 (C10), 70 (C16) |
|                                     |                                        |

## Mechanical data



| Assembly         | mounted in module ceilings                                        |
|------------------|-------------------------------------------------------------------|
| Material         | steel sheet                                                       |
| Color            | white                                                             |
| Diffuser         | Micro-PRM SL (micro-prismatic diffuser PMMA with laminated glass) |
| Impact resistant | IK08                                                              |
| Dimensions [mm]  | 1196 x 296 x 76                                                   |



## A graph of light